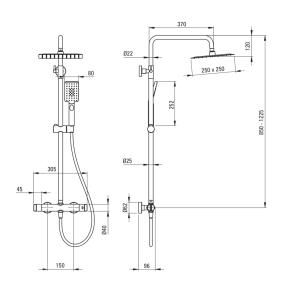

## Shower column, with shower mixer

Product code: NAC\_Z4HT EAN: 5907650815082

Color: gold

Warranty [years]: 5

| Shower column                    |      |
|----------------------------------|------|
| Finish                           | gold |
| Mixer                            | Yes  |
| Rain head height adjustment      | Yes  |
| Bar height adjustment from [mm]  | 850  |
| Bar height adjustment up to [mm] | 1225 |
|                                  |      |

| Mixer                            | Yes                      |
|----------------------------------|--------------------------|
| Rain head height adjustment      | Yes                      |
| Bar height adjustment from [mm]  | 850                      |
| Bar height adjustment up to [mm] | 1225                     |
| D-:1                             |                          |
| Rail                             |                          |
| Material                         | steel 304                |
| Shower overhead                  |                          |
| Material                         | stainless steel          |
| Width [mm]                       | 250                      |
| Length [mm]                      | 250                      |
| Anti-calc                        | Yes                      |
| Number of functions              | 1                        |
| Stream type                      | rain                     |
| Hand aboves                      |                          |
| Hand shower                      | _                        |
| Number of functions              | 3                        |
| Hose                             |                          |
| Length [mm]                      | 1500                     |
| Braid type                       | not applicable           |
| Braid material                   | PVC                      |
| Anti-twist                       | 1                        |
|                                  |                          |
| Function switch                  |                          |
| Switch type                      | ceramic mechanical       |
| Mixer                            |                          |
| Mixer type                       | two-handle, thermostatic |
|                                  | \/                       |