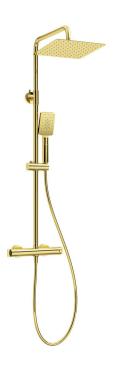

## Shower column, with shower mixer

Product code: NAC\_Z4HT EAN: 5907650815082

Color: gold

Warranty [years]: 5

| Shower column                    |      |
|----------------------------------|------|
| Finish                           | gold |
| Mixer                            | Yes  |
| Rain head height adjustment      | Yes  |
| Bar height adjustment from [mm]  | 850  |
| Bar height adjustment up to [mm] | 1225 |
|                                  |      |