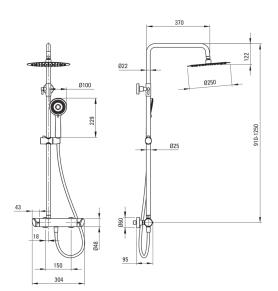

## Shower column, with shower mixer

**Product code:** NAC\_Z1QK **EAN:** 5907650877325

Color: gold

Warranty [years]: 5

| Shower column                    | 1-4                       |
|----------------------------------|---------------------------|
| Finish                           | gold                      |
| Mixer                            | Yes                       |
| Rain head height adjustment      | Yes                       |
| Bar height adjustment from [mm]  | 825                       |
| Bar height adjustment up to [mm] | 1210                      |
| Rail                             |                           |
| Material                         | steel 304                 |
| Additional features              | adjustable shower head    |
|                                  | angle                     |
|                                  |                           |
| Shower overhead                  |                           |
| Shape                            | round                     |
| Material                         | brass                     |
| Thickness                        | 8.2                       |
| Diameter [mm]                    | 250                       |
| Anti-calc                        | Yes                       |
| Number of functions              | 1                         |
| Hand shower                      |                           |
| Number of functions              | 3                         |
| Anti-calc                        | Yes                       |
| Stream type                      | rain, mixed, hydromassage |
| 9.                               |                           |
| Hose                             | 1500                      |
| Length [mm]                      | 1500                      |
| Braid type                       | not applicable            |
| Braid material                   | PVC                       |
| Anti-twist                       | 1                         |
| Mixer                            |                           |
| Mixer type                       | mixer, two-handle         |
| Check valves                     | Yes                       |
|                                  |                           |