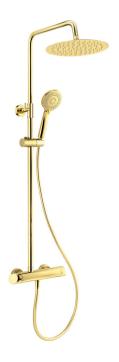

## **ARNIKA**

## Shower column, with shower mixer

**Product code:** NAC\_Z1QK **EAN:** 5907650877325

Color: gold

Warranty [years]: 5

| Shower column                    | 1-4                       |
|----------------------------------|---------------------------|
| Finish                           | gold                      |
| Mixer                            | Yes                       |
| Rain head height adjustment      | Yes                       |
| Bar height adjustment from [mm]  | 825                       |
| Bar height adjustment up to [mm] | 1210                      |
| Rail                             |                           |
| Material                         | steel 304                 |
| Additional features              | adjustable shower head    |
|                                  | angle                     |
|                                  |                           |
| Shower overhead                  |                           |
| Shape                            | round                     |
| Material                         | brass                     |
| Thickness                        | 8.2                       |
| Diameter [mm]                    | 250                       |
| Anti-calc                        | Yes                       |
| Number of functions              | 1                         |
| Hand shower                      |                           |
| Number of functions              | 3                         |
| Anti-calc                        | Yes                       |
| Stream type                      | rain, mixed, hydromassage |
| 9.                               |                           |
| Hose                             | 1500                      |
| Length [mm]                      | 1500                      |
| Braid type                       | not applicable            |
| Braid material                   | PVC                       |
| Anti-twist                       | 1                         |
| Mixer                            |                           |
| Mixer type                       | mixer, two-handle         |
| Check valves                     | Yes                       |
|                                  |                           |

## Features:

- Only the best materials, the quality of which has been confirmed by laboratory tests
- The mixer is equipped with non-return valves so that the mixed water does not flow back into the installation
- Adjustable shower hand angle
- 3-function hand shower
- The hand shower with Anti-calc system facilitates the removal of limescale
- Design full of beauty and harmony
- The variety of colours gives many arrangement possibilities
- Dedicated cleaning agent, safe for cleaned surfaces
- Adjustable rain shower height
- The mixer body is made of the highest quality brass