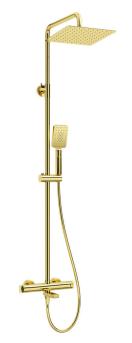

## Shower column, with bathtub mixer

Product code: NAC\_Z1HT EAN: 5907650815044 Color: gold Warranty [years]: 5

Features:

- Combination of functionality and aesthetics
- Ergonomic knobs
- · Reinforced check valves compensate for pressure surges
- A movable spout that is also a function switch
- Movable silicone aerator
- 38°C temperature lock
- Top grade brass
- Ultra thin steel head
- Anti-calc system facilitating the removal of limescale deposits
- Shower hand angle adjustment
- Dedicated cleaning agent, safe for cleaned surfaces
- Only the best materials, the quality of which has been confirmed by laboratory tests
- The mixer body is made of the highest quality brass