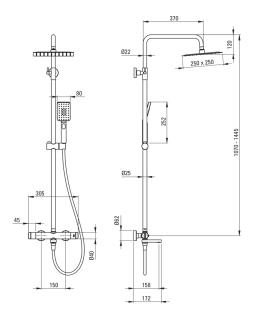

## Shower column

| Finish                           | gold                        |
|----------------------------------|-----------------------------|
| Mixer                            | Yes                         |
| Rain head height adjustment      | Yes                         |
| Bar height adjustment from [mm]  | 1070                        |
| Bar height adjustment up to [mm] | 1445                        |
| Rail                             |                             |
| Material                         | steel 304                   |
| Shower overhead                  |                             |
| Material                         | stainless steel             |
| Width [mm]                       | 250                         |
| Length [mm]                      | 250                         |
| Anti-calc                        | Yes                         |
| Number of functions              | 1                           |
| Stream type                      | rain                        |
| Hand shower                      |                             |
| Anti-calc                        | Yes                         |
| Hose                             |                             |
| Length [mm]                      | 1500                        |
| Braid type                       | not applicable              |
| Braid material                   | PVC                         |
| Anti-twist                       | 1                           |
| Spout                            |                             |
| Spout type                       | foldable                    |
| Aerator                          | Yes                         |
| Function switch                  |                             |
| Switch type                      | ceramic mechanical          |
|                                  |                             |
| Mixer                            |                             |
| Mixer type                       | single-handle, thermostatic |
| Check valves                     | Yes                         |