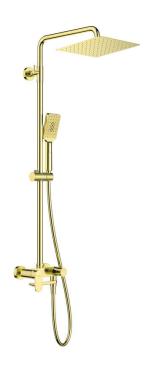

## **ALPINIA**

## Shower column, with bathtub mixer

**Product code:** NAC\_Z1AM **EAN:** 5907650831457

Color: gold

Warranty [years]: 5

| Shower column                    |                        |
|----------------------------------|------------------------|
| Finish                           | gold                   |
| Mixer                            | Yes                    |
| Rain head height adjustment      | Yes                    |
|                                  |                        |
| Rail                             |                        |
| Material                         | steel 304              |
| Additional features              | adjustable shower head |
|                                  | angle                  |
| Shower overhead                  |                        |
| Width [mm]                       | 250                    |
| Length [mm]                      | 250                    |
| Hand shower                      |                        |
| Number of functions              | 3                      |
| Anti-calc                        | Yes                    |
| Stream type                      | rain, mist, mixed      |
| Stream type                      | rain, misc, mixed      |
| Hose                             |                        |
| Length [mm]                      | 1500                   |
| Braid type                       | not applicable         |
| Braid material                   | PVC                    |
| Anti-twist                       | 1                      |
| Spout                            |                        |
| Spout type                       | foldable               |
| Range of shower/ bath spout [mm] | 170                    |
| Aerator                          | Yes                    |
| Function switch                  |                        |
| Function switch                  |                        |
| Switch type                      | ceramic mechanical     |
| Mixer                            |                        |
| Mixer type                       | mixer, single-handle   |
|                                  |                        |

## Features:

- Steel bar
- Light and subtle design
- Only the best materials, the quality of which has been confirmed by laboratory tests
- Anti-calc system facilitating the removal of limescale deposits
- The movable aerator allows you to direct the water stream
- Foldable spout increase comfort and safety of use
- The mixer body is made of the highest quality brass
- Adjustable shower hand angle
- Adjustable rain shower height
- Dedicated cleaning agent, safe for cleaned surfaces