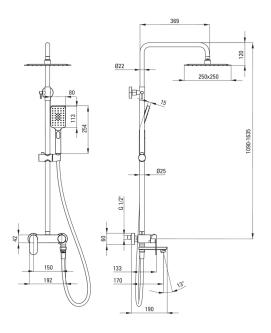

## Shower column, with bathtub mixer

**Product code:** NAC\_Z1AM **EAN:** 5907650831457

Color: gold

Warranty [years]: 5

| Shower column                    |                        |
|----------------------------------|------------------------|
| Finish                           | gold                   |
| Mixer                            | Yes                    |
| Rain head height adjustment      | Yes                    |
|                                  |                        |
| Rail                             |                        |
| Material                         | steel 304              |
| Additional features              | adjustable shower head |
|                                  | angle                  |
| Shower overhead                  |                        |
| Width [mm]                       | 250                    |
| Length [mm]                      | 250                    |
| Hand shower                      |                        |
| Number of functions              | 3                      |
| Anti-calc                        | Yes                    |
| Stream type                      | rain, mist, mixed      |
| Stream type                      | rain, misc, mixed      |
| Hose                             |                        |
| Length [mm]                      | 1500                   |
| Braid type                       | not applicable         |
| Braid material                   | PVC                    |
| Anti-twist                       | 1                      |
| Spout                            |                        |
| Spout type                       | foldable               |
| Range of shower/ bath spout [mm] | 170                    |
| Aerator                          | Yes                    |
| Function switch                  |                        |
| Function switch                  |                        |
| Switch type                      | ceramic mechanical     |
| Mixer                            |                        |
| Mixer type                       | mixer, single-handle   |
|                                  |                        |