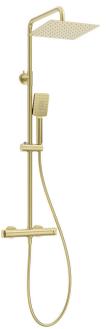

# Shower column, with shower mixer

Product code: NAC\_R4HT EAN: 5907650835202 Color: brushed gold Warranty [years]: 5

## Shower column

| Finish                           | brushed gold |
|----------------------------------|--------------|
| Rain head height adjustment      | Yes          |
| Bar height adjustment from [mm]  | 850          |
| Bar height adjustment up to [mm] | 1225         |

## Features:

- Ergonomic knobs
- \* Reinforced check valves compensate for pressure surges
- Movable silicone aerator
- 38°C temperature lock
- Top grade brass
- Innovative and easy to maintain brushed gold coating
- Ultra thin steel head
- \* Anti-calc system facilitating the removal of limescale deposits
- The offer includes a cleaning agent for fixtures in all colors