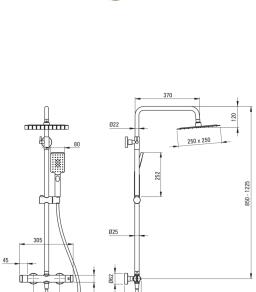

## Shower column

| Finish                           | brushed gold |
|----------------------------------|--------------|
| Rain head height adjustment      | Yes          |
| Bar height adjustment from [mm]  | 850          |
| Bar height adjustment up to [mm] | 1225         |