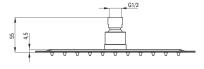

## Shower overhead

| Shape squ        | Jare |
|------------------|------|
| Width [mm] 250   | )    |
| Length [mm] 250  | )    |
| Stream type rair | า    |
| Anti-calc Yes    | i    |