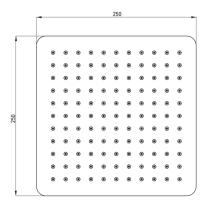

## Shower overhead

| Shape squ        | Jare |
|------------------|------|
| Width [mm] 250   | )    |
| Length [mm] 250  | )    |
| Stream type rair | า    |
| Anti-calc Yes    | i    |