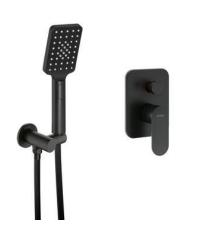

## Concealed shower set

**Product code**: NAC\_N9LP **EAN**: 5907650880950

Color: nero

Warranty [years]: 7

| Mixer                            |                        |
|----------------------------------|------------------------|
| Mixer type                       | single-handle, mixer   |
| Installation method              | concealed              |
| Acoustic group [db]              | II (20 < x ≤ 30)       |
| Spout                            |                        |
| Spout type                       | still                  |
| Range of shower/ bath spout [mm] | 325                    |
| Hand shower                      |                        |
| Number of functions              | 3                      |
| Anti-calc                        | Yes                    |
| Stream type                      | rain, mist, mixed      |
|                                  |                        |
| Hose                             |                        |
| Hose<br>Length [mm]              | 1500                   |
| Length [mm]                      | 1500<br>not applicable |
|                                  |                        |

| <b>Angled hose connector</b> Finish | nero                                 |
|-------------------------------------|--------------------------------------|
| Connection type                     | for the hose with hand shower holder |
| Shape                               | round                                |
| Material                            | brass                                |
| Connection thread                   | Yes                                  |
| Concealed mounting                  | Yes                                  |

## Features:

- Light and subtle design
- \* Anti-twist system, preventing the hose from twisting
- Durable hose ends made of brass
- Anti-calc system facilitating the removal of limescale deposits
- Flush-mounted installation ensures the aesthetics of the bathroom
- The mixer body is made of the highest quality brass
- The offer includes a cleaning agent for fixtures in all colors