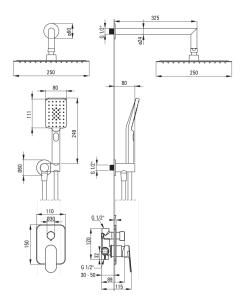

## Concealed shower set

**Product code**: NAC\_N9LP **EAN**: 5907650880950

Color: nero

Warranty [years]: 7

| Mixer                            |                        |
|----------------------------------|------------------------|
| Mixer type                       | single-handle, mixer   |
| Installation method              | concealed              |
| Acoustic group [db]              | II (20 < x ≤ 30)       |
| Spout                            |                        |
| Spout type                       | still                  |
| Range of shower/ bath spout [mm] | 325                    |
| Hand shower                      |                        |
| Number of functions              | 3                      |
| Anti-calc                        | Yes                    |
| Stream type                      | rain, mist, mixed      |
|                                  |                        |
| Hose                             |                        |
| Hose<br>Length [mm]              | 1500                   |
| Length [mm]                      | 1500<br>not applicable |
|                                  |                        |

| <b>Angled hose connector</b> Finish | nero                                 |
|-------------------------------------|--------------------------------------|
| Connection type                     | for the hose with hand shower holder |
| Shape                               | round                                |
| Material                            | brass                                |
| Connection thread                   | Yes                                  |
| Concealed mounting                  | Yes                                  |