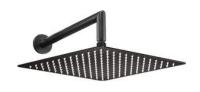

## Concealed shower set

**Product code**: NAC\_N9LP **EAN**: 5907650880950

Color: nero

Warranty [years]: 7

| Mixer                            |                        |
|----------------------------------|------------------------|
| Mixer type                       | single-handle, mixer   |
| Installation method              | concealed              |
| Acoustic group [db]              | II (20 < x ≤ 30)       |
| Spout                            |                        |
| Spout type                       | still                  |
| Range of shower/ bath spout [mm] | 325                    |
| Hand shower                      |                        |
| Number of functions              | 3                      |
| Anti-calc                        | Yes                    |
| Stream type                      | rain, mist, mixed      |
|                                  |                        |
| Hose                             |                        |
| Hose<br>Length [mm]              | 1500                   |
| Length [mm]                      | 1500<br>not applicable |
|                                  |                        |