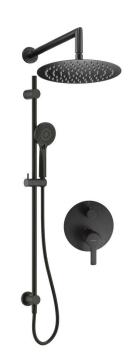

## **ARNIKA**

## Concealed shower set, with sliding bar

**Product code:** NAC\_N6QP **EAN:** 5907650858201

Color: nero

Warranty [years]: 7

| Shower column                       |                           |
|-------------------------------------|---------------------------|
| Finish                              | nero                      |
| Rail                                |                           |
| Material                            | brass, stainless steel    |
| Shower overhead                     |                           |
| Shape                               | round                     |
| Material                            | steel 304                 |
| Thickness                           | 55                        |
| Diameter [mm]                       | 300                       |
| Anti-calc                           | Yes                       |
| Number of functions                 | 1                         |
| Stream type                         | rain                      |
| Quick response time for turning the |                           |
| water on and off                    | Yes                       |
| Hand shower                         |                           |
| Number of functions                 | 3                         |
| Anti-calc                           | Yes                       |
| Stream type                         | rain, mixed, hydromassage |
| Hose                                |                           |
| Length [mm]                         | 1500                      |
| Braid type                          | not applicable            |
| Braid material                      | PVC                       |
| Anti-twist                          | 2                         |
| Specif                              |                           |
| Spout Pupe                          | still                     |
| Spout type                          | 325                       |
| Range of shower/ bath spout [mm]    | JZJ                       |
| Function switch                     |                           |
| Switch type                         | ceramic mechanical        |
| Mixer                               |                           |
| I-IIVCI                             |                           |

## Features:

Mixer type

- Design full of beauty and harmony
- Only the best materials, the quality of which has been confirmed by laboratory tests

single-handle, mixer

- Anti-twist system, preventing the hose from twisting
- Anti-calc system facilitating the removal of limescale deposits
- The mixer body is made of the highest quality brass
- Flush-mounted installation ensures the aesthetics of the bathroom
- Mechanical ceramic function switch
- Dedicated cleaning agent, safe for cleaned surfaces