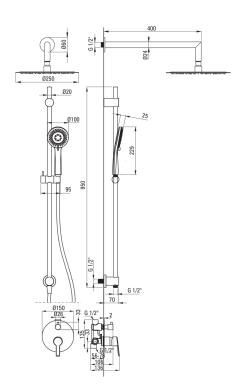

## Concealed shower set, with sliding bar

**Product code:** NAC\_N6QP **EAN:** 5907650858201

Color: nero

Warranty [years]: 7

| Shower column                       |                           |
|-------------------------------------|---------------------------|
| Finish                              | nero                      |
| Rail                                |                           |
| Material                            | brass, stainless steel    |
| Shower overhead                     |                           |
| Shape                               | round                     |
| Material                            | steel 304                 |
| Thickness                           | 55                        |
| Diameter [mm]                       | 300                       |
| Anti-calc                           | Yes                       |
| Number of functions                 | 1                         |
| Stream type                         | rain                      |
| Quick response time for turning the |                           |
| water on and off                    | Yes                       |
| Hand shower                         |                           |
| Number of functions                 | 3                         |
| Anti-calc                           | Yes                       |
| Stream type                         | rain, mixed, hydromassage |
| Hose                                |                           |
| Length [mm]                         | 1500                      |
| Braid type                          | not applicable            |
| Braid material                      | PVC                       |
| Anti-twist                          | 2                         |
| Specif                              |                           |
| Spout Pupe                          | still                     |
| Spout type                          | 325                       |
| Range of shower/ bath spout [mm]    | JZJ                       |
| Function switch                     |                           |
| Switch type                         | ceramic mechanical        |
| Mixer                               |                           |
| I-IIVCI                             |                           |