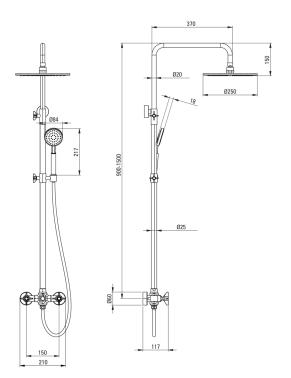

## Shower column, with shower mixer

Product code: NAC\_N4QT EAN: 5908212084328

Color: nero

Warranty [years]: 5

| Shower column<br>Finish          | nero            |
|----------------------------------|-----------------|
| Mixer                            | Yes             |
| Rain head height adjustment      | Yes             |
| Bar height adjustment from [mm]  | 900             |
| Bar height adjustment up to [mm] | 1500            |
| Rail                             |                 |
| Material                         | steel 304       |
| Shower overhead                  |                 |
| Shape                            | round           |
| Material                         | brass           |
| Diameter [mm]                    | 250             |
| Anti-calc                        | Yes             |
| Number of functions              | 1               |
| Stream type                      | rain            |
| Hand shower                      |                 |
| Number of functions              | 1               |
| Anti-calc                        | Yes             |
| Stream type                      | rain            |
| Hose                             |                 |
| Length [mm]                      | 1500            |
| Braid type                       | double braided  |
| Braid material                   | stainless steel |
| Anti-twist                       | 2               |
| Function switch                  |                 |
| Switch type                      | mechanical      |
| <u>.</u>                         |                 |
| Mixer                            | hua baadla      |
| Mixer type                       | two-handle      |