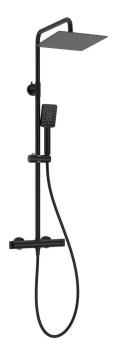

## Shower column, with shower mixer

Product code: NAC\_N4HT EAN: 5907650815075 Color: nero Warranty [years]: 5

🐝 deante

- Ergonomic knobs
- Reinforced check valves compensate for pressure surges
- 38°C temperature lock
- Top grade brass
- · Innovative, durable and easy to clean Nero coating
- Ultra thin steel head
- Anti-calc system facilitating the removal of limescale deposits
- Anti-calc hand shower
- Shower hand angle adjustment
- Dedicated cleaning agent, safe for cleaned surfaces
- Only the best materials, the quality of which has been confirmed by laboratory tests
- The mixer body is made of the highest quality brass