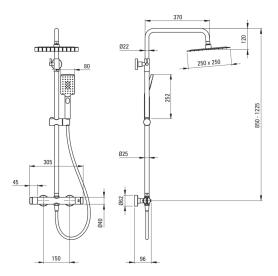

## T Shower column

| Finish                           | nero                     |
|----------------------------------|--------------------------|
| Mixer                            | Yes                      |
| Rain head height adjustment      | Yes                      |
| Bar height adjustment from [mm]  | 850                      |
| Bar height adjustment up to [mm] | 1225                     |
| Rail                             |                          |
| Material                         | steel 304                |
| Shower overhead                  |                          |
| Shape                            | square                   |
| Material                         | stainless steel          |
| Width [mm]                       | 250                      |
| Length [mm]                      | 250                      |
| Thickness                        | 4.5                      |
| Anti-calc                        | Yes                      |
| Number of functions              | 1                        |
| Stream type                      | rain                     |
| Hand shower                      |                          |
| Number of functions              | 3                        |
| Anti-calc                        | Yes                      |
| Stream type                      | rain, mist, mixed        |
|                                  |                          |
| Hose                             |                          |
| Length [mm]                      | 1500                     |
| Braid type                       | not applicable           |
| Braid material                   | PVC                      |
| Anti-twist                       | 1                        |
| Function switch                  |                          |
| Switch type                      | ceramic mechanical       |
| Mixer                            |                          |
| Mixer type                       | thermostatic, two-handle |
| Check valves                     | Yes                      |