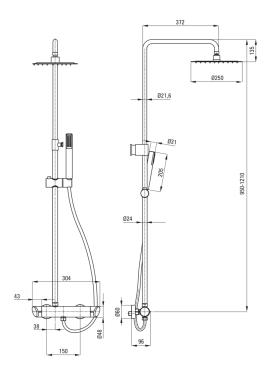

## Shower column

| Snower column<br>Finish             | nero                            |
|-------------------------------------|---------------------------------|
| Mixer                               | Yes                             |
| Rain head height adjustment         | Yes                             |
| Bar height adjustment from [mm]     | 950                             |
| Bar height adjustment up to [mm]    | 1250                            |
| Rail                                |                                 |
| Material                            | steel 304, brass, ABS           |
| Additional features                 | adjustable shower heac<br>angle |
| Shower overhead                     |                                 |
| Shape                               | round                           |
| Material                            | stainless steel                 |
| Thickness                           | 55                              |
| Diameter [mm]                       | 250                             |
| Anti-calc                           | Yes                             |
| Stream type                         | rain                            |
| Quick response time for turning the |                                 |
| water on and off                    | Yes                             |
| Hand shower                         |                                 |
| Number of functions                 | 1                               |
| Anti-calc                           | Yes                             |
| Stream type                         | rain                            |
| 0.                                  |                                 |
| Hose                                |                                 |
| Length [mm]                         | 1500                            |
| Braid type                          | not applicable                  |
| Braid material                      | PVC                             |
| Anti-twist                          | 1                               |
| Mixer                               |                                 |
| Mixer type                          | mixer, two-handle               |