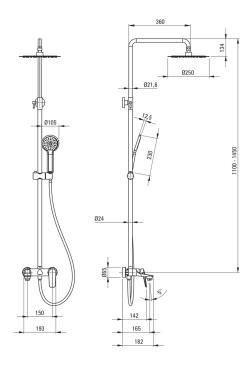

## Shower column

| Finish                           | пего |
|----------------------------------|------|
| Mixer                            | Yes  |
| Rain head height adjustment      | Yes  |
| Bar height adjustment from [mm]  | 1100 |
| Bar height adjustment up to [mm] | 1450 |
|                                  |      |

## Shower overhead

| Shower overhead     |                      |
|---------------------|----------------------|
| Shape               | round                |
| Material            | stainless steel      |
| Diameter [mm]       | 250                  |
| Anti-calc           | Yes                  |
| Number of functions | 1                    |
| Stream type         | rain                 |
| Hand shower         |                      |
| Number of functions | 1                    |
| Anti-calc           | Yes                  |
| Stream type         | rain                 |
| Hose                |                      |
| Length [mm]         | 1500                 |
| Braid material      | PVC                  |
| Anti-twist          | 2                    |
| Spout               |                      |
| Spout type          | still                |
| Function switch     |                      |
| Switch type         | ceramic mechanical   |
| Mixer               |                      |
| Mixer type          | single-handle, mixer |
|                     |                      |