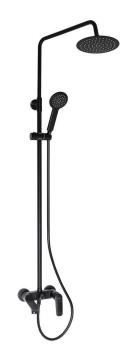

## CORIANDER Shower column, with bathtub mixer

Product code: NAC\_N1JM EAN: 5907650811480 Color: nero Warranty [years]: 5

## Shower column

| Finish                           | пего |
|----------------------------------|------|
| Mixer                            | Yes  |
| Rain head height adjustment      | Yes  |
| Bar height adjustment from [mm]  | 1100 |
| Bar height adjustment up to [mm] | 1450 |
|                                  |      |

## Shower overhead

| Shower overhead     |                      |
|---------------------|----------------------|
| Shape               | round                |
| Material            | stainless steel      |
| Diameter [mm]       | 250                  |
| Anti-calc           | Yes                  |
| Number of functions | 1                    |
| Stream type         | rain                 |
| Hand shower         |                      |
| Number of functions | 1                    |
| Anti-calc           | Yes                  |
| Stream type         | rain                 |
| Hose                |                      |
| Length [mm]         | 1500                 |
| Braid material      | PVC                  |
| Anti-twist          | 2                    |
| Spout               |                      |
| Spout type          | still                |
| Function switch     |                      |
| Switch type         | ceramic mechanical   |
| Mixer               |                      |
| Mixer type          | single-handle, mixer |
|                     |                      |