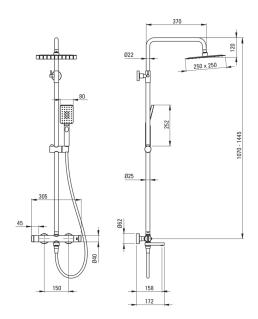

# Shower column, with bathtub mixer

Product code: NAC\_N1HT EAN: 5907650815037

Color: nero

Warranty [years]: 5

| Shower column                    |      |
|----------------------------------|------|
| Finish                           | nero |
| Mixer                            | Yes  |
| Rain head height adjustment      | Yes  |
| Bar height adjustment from [mm]  | 1070 |
| Bar height adjustment up to [mm] | 1445 |

### Rail

Material steel 304

| Shower overhead     |                 |
|---------------------|-----------------|
| Shape               | square          |
| Material            | stainless steel |
| Width [mm]          | 250             |
| Length [mm]         | 250             |
| Thickness           | 4.5             |
| Anti-calc           | Yes             |
| Number of functions | 1               |
| Stream type         | rain            |
|                     |                 |

## Hand shower

| Number of functions | 3                 |
|---------------------|-------------------|
| Anti-calc           | Yes               |
| Stream type         | rain, mist, mixed |

#### Hose

| 1.000          |                |
|----------------|----------------|
| Length [mm]    | 1500           |
| Braid type     | not applicable |
| Braid material | PVC            |
| Anti-twist     | 1              |