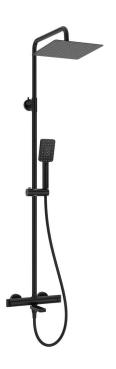

# Shower column, with bathtub mixer

Product code: NAC\_N1HT EAN: 5907650815037

Color: nero

Warranty [years]: 5

| Shower column                    |      |
|----------------------------------|------|
| Finish                           | nero |
| Mixer                            | Yes  |
| Rain head height adjustment      | Yes  |
| Bar height adjustment from [mm]  | 1070 |
| Bar height adjustment up to [mm] | 1445 |

### Rail

Material steel 304

| Shower overhead     |                 |
|---------------------|-----------------|
| Shape               | square          |
| Material            | stainless steel |
| Width [mm]          | 250             |
| Length [mm]         | 250             |
| Thickness           | 4.5             |
| Anti-calc           | Yes             |
| Number of functions | 1               |
| Stream type         | rain            |
|                     |                 |

## Hand shower

| Number of functions | 3                 |
|---------------------|-------------------|
| Anti-calc           | Yes               |
| Stream type         | rain, mist, mixed |

#### Mixer

| Mixer type   | two-handle, thermostatic |
|--------------|--------------------------|
| Check valves | Yes                      |