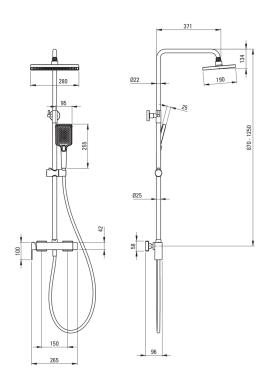

## Shower column

| Finish                      | nero                    |
|-----------------------------|-------------------------|
| Mixer                       | Yes                     |
| Rain head height adjustment | Yes                     |
| Rail                        |                         |
| Material                    | stainless steel         |
| Additional features         | adjustable shower head  |
|                             | angle                   |
| Shower overhead             |                         |
| Shape                       | rectangular             |
| Material                    | ABS                     |
| Width [mm]                  | 190                     |
| Length [mm]                 | 280                     |
| Anti-calc                   | Yes                     |
| Number of functions         | 1                       |
| Stream type                 | rain                    |
| Hand shower                 |                         |
| Number of functions         | 4                       |
| Anti-calc                   | Yes                     |
| Stream type                 | rain, hydromassage, 2 x |
|                             | mixed                   |
| Hose                        |                         |
| Length [mm]                 | 1500                    |
| Braid type                  | not applicable          |
| Braid material              | PVC                     |
| Anti-twist                  | 1                       |
| Function switch             |                         |
| Switch type                 | ceramic mechanical      |
|                             |                         |
| Mixer                       | cipalo boodlo miver     |
| Mixertype                   | single-handle, mixer    |