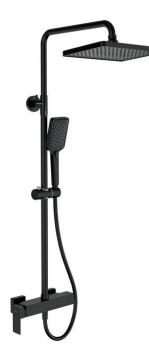

## ANEMON Shower column, with shower mixer

Product code: NAC\_N1BZ EAN: 5907650819615 Color: nero Warranty [years]: 5

- Innovative, durable and easy to clean Nero coating
- Anti-calc hand shower
- Anti-twist system, preventing the hose from twisting
- Durable hose ends made of brass
- Adjustable shower hand angle
- Mechanical ceramic function switch
- Dedicated cleaning agent, safe for cleaned surfaces
- Only the best materials, the quality of which has been confirmed by laboratory tests
- The mixer body is made of the highest quality brass