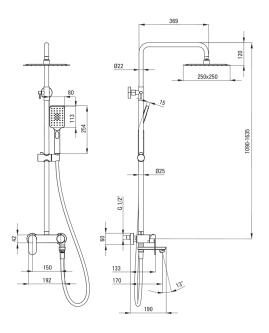

## Shower column, with bathtub mixer

**Product code:** NAC\_N1AM **EAN:** 5907650831440

Color: nero

Warranty [years]: 5

| Charries and trans               |                        |
|----------------------------------|------------------------|
| Shower column<br>Finish          | nero                   |
| Mixer                            | Yes                    |
| Rain head height adjustment      | Yes                    |
| Kairriead Heigrit adjustifierit  | 103                    |
| Rail                             |                        |
| Material                         | steel 304              |
| Additional features              | adjustable shower head |
|                                  | angle                  |
| Shower overhead                  |                        |
| Width [mm]                       | 250                    |
| Length [mm]                      | 250                    |
|                                  |                        |
| Hand shower                      | 7                      |
| Number of functions              | 3                      |
| Anti-calc                        | Yes                    |
| Stream type                      | rain, mist, mixed      |
| Hose                             |                        |
| Length [mm]                      | 1500                   |
| Braid type                       | not applicable         |
| Braid material                   | PVC                    |
| Anti-twist                       | 1                      |
| Spout                            |                        |
| Spout type                       | foldable               |
| Range of shower/ bath spout [mm] | 170                    |
| Aerator                          | Yes                    |
|                                  |                        |
| Function switch                  |                        |
| Switch type                      | ceramic mechanical     |
| Mixer                            |                        |
| Mixer type                       | mixer, single-handle   |
| 1354                             | ,                      |