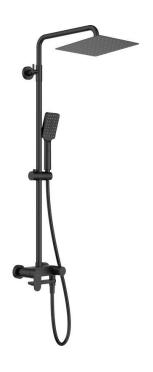

## **ALPINIA**

## Shower column, with bathtub mixer

**Product code:** NAC\_N1AM **EAN:** 5907650831440

Color: nero

Warranty [years]: 5

| Charries and trans               |                        |
|----------------------------------|------------------------|
| Shower column<br>Finish          | nero                   |
| Mixer                            | Yes                    |
| Rain head height adjustment      | Yes                    |
| Kairriead Heigrit adjustifierit  | 103                    |
| Rail                             |                        |
| Material                         | steel 304              |
| Additional features              | adjustable shower head |
|                                  | angle                  |
| Shower overhead                  |                        |
| Width [mm]                       | 250                    |
| Length [mm]                      | 250                    |
|                                  |                        |
| Hand shower                      | 7                      |
| Number of functions              | 3                      |
| Anti-calc                        | Yes                    |
| Stream type                      | rain, mist, mixed      |
| Hose                             |                        |
| Length [mm]                      | 1500                   |
| Braid type                       | not applicable         |
| Braid material                   | PVC                    |
| Anti-twist                       | 1                      |
| Spout                            |                        |
| Spout type                       | foldable               |
| Range of shower/ bath spout [mm] | 170                    |
| Aerator                          | Yes                    |
|                                  |                        |
| Function switch                  |                        |
| Switch type                      | ceramic mechanical     |
| Mixer                            |                        |
| Mixer type                       | mixer, single-handle   |
| 1354                             | ,                      |

## Features:

- Steel bar
- Light and subtle design
- Only the best materials, the quality of which has been confirmed by laboratory tests
- \* Innovative, durable and easy to clean Nero coating
- Adjustable rain shower height
- The movable aerator allows you to direct the water stream
- Foldable spout increase comfort and safety of use
- The mixer body is made of the highest quality brass
- Adjustable shower hand angle
- Dedicated cleaning agent, safe for cleaned surfaces
- Anti-calc system facilitating the removal of limescale deposits