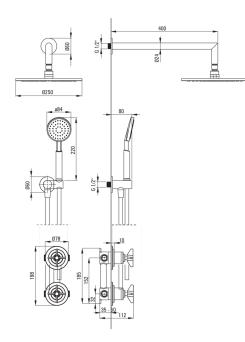

## Miyor

| Mixer                            |                                         |
|----------------------------------|-----------------------------------------|
| Mixer type                       | mixer, two-handle                       |
| Installation method              | concealed                               |
| Acoustic group [db]              | l (x ≤ 20)                              |
| Spout                            |                                         |
| Spout type                       | still                                   |
| Range of shower/ bath spout [mm] | 388                                     |
| Shower overhead                  |                                         |
| Shape                            | round                                   |
| Material                         | brass                                   |
| Diameter [mm]                    | 250                                     |
| Anti-calc                        | Yes                                     |
| Number of functions              | 1                                       |
| Stream type                      | rain                                    |
| Hand shower                      |                                         |
| Number of functions              | 1                                       |
| Anti-calc                        | Yes                                     |
| Stream type                      | rain                                    |
| Hose                             |                                         |
| Length [mm]                      | 1500                                    |
| Braid type                       | double braided                          |
| Braid material                   | stainless steel                         |
| Anti-twist                       | 2                                       |
| Angled hose connector            |                                         |
| Finish                           | brass                                   |
| Connection type                  | for the hose with hand<br>shower holder |
| Shape                            | round                                   |
| 1                                |                                         |