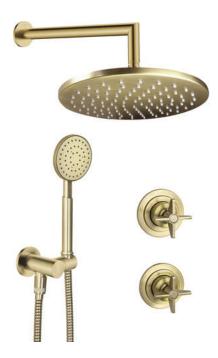

## **TEMISTO** Concealed shower set

Product code: NAC\_M9QT EAN: 5907650817734 Color: brass Warranty [years]: 7

## Miyor

| Mixer                            |                                         |
|----------------------------------|-----------------------------------------|
| Mixer type                       | mixer, two-handle                       |
| Installation method              | concealed                               |
| Acoustic group [db]              | l (x ≤ 20)                              |
| Spout                            |                                         |
| Spout type                       | still                                   |
| Range of shower/ bath spout [mm] | 388                                     |
| Shower overhead                  |                                         |
| Shape                            | round                                   |
| Material                         | brass                                   |
| Diameter [mm]                    | 250                                     |
| Anti-calc                        | Yes                                     |
| Number of functions              | 1                                       |
| Stream type                      | rain                                    |
| Hand shower                      |                                         |
| Number of functions              | 1                                       |
| Anti-calc                        | Yes                                     |
| Stream type                      | rain                                    |
| Hose                             |                                         |
| Length [mm]                      | 1500                                    |
| Braid type                       | double braided                          |
| Braid material                   | stainless steel                         |
| Anti-twist                       | 2                                       |
| Angled hose connector            |                                         |
| Finish                           | brass                                   |
| Connection type                  | for the hose with hand<br>shower holder |
| Shape                            | round                                   |
| 1                                |                                         |