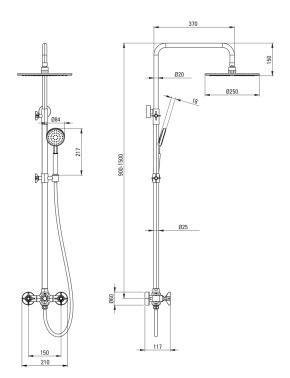

## Shower column, with shower mixer

Product code: NAC\_M4QT EAN: 5908212084335

Color: brass

Warranty [years]: 5

| Shower column                    |                 |
|----------------------------------|-----------------|
| Finish                           | brass           |
| Mixer                            | Yes             |
| Rain head height adjustment      | Yes             |
| Bar height adjustment from [mm]  | 900             |
| Bar height adjustment up to [mm] | 1500            |
| Rail                             |                 |
| Material                         | steel 304       |
| Charries are also and            |                 |
| Shower overhead                  | round           |
| Shape<br>Material                | brass           |
| Diameter [mm]                    | 250             |
| Anti-calc                        | Yes             |
| Number of functions              | 1               |
| Stream type                      | rain            |
| Stream type                      | 10111           |
| Hand shower                      |                 |
| Number of functions              | 1               |
| Anti-calc                        | Yes             |
| Stream type                      | rain            |
| Hose                             |                 |
| Length [mm]                      | 1500            |
| Braid type                       | double braided  |
| Braid material                   | stainless steel |
| Anti-twist                       | 2               |
| Function switch                  |                 |
|                                  | mechanical      |
| Switch type                      | meundillede     |
| Mixer                            |                 |
| Mixer type                       | two-handle      |
|                                  |                 |