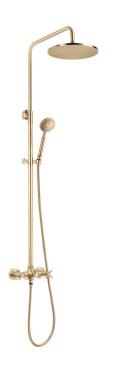

## **TEMISTO**

## Shower column, with shower mixer

Product code: NAC\_M4QT EAN: 5908212084335

Color: brass

Warranty [years]: 5

| Shower column                    |                 |
|----------------------------------|-----------------|
| Finish                           | brass           |
| Mixer                            | Yes             |
| Rain head height adjustment      | Yes             |
| Bar height adjustment from [mm]  | 900             |
| Bar height adjustment up to [mm] | 1500            |
| Rail                             |                 |
| Material                         | steel 304       |
| Charries are also and            |                 |
| Shower overhead                  | round           |
| Shape<br>Material                | brass           |
| Diameter [mm]                    | 250             |
| Anti-calc                        | Yes             |
| Number of functions              | 1               |
| Stream type                      | rain            |
| Stream type                      | 10111           |
| Hand shower                      |                 |
| Number of functions              | 1               |
| Anti-calc                        | Yes             |
| Stream type                      | rain            |
| Hose                             |                 |
| Length [mm]                      | 1500            |
| Braid type                       | double braided  |
| Braid material                   | stainless steel |
| Anti-twist                       | 2               |
| Function switch                  |                 |
|                                  | mechanical      |
| Switch type                      | meundillede     |
| Mixer                            |                 |
| Mixer type                       | two-handle      |
|                                  |                 |

## Features:

- Steel bar
- Only the best materials, the quality of which has been confirmed by laboratory tests
- Anti-calc system facilitating the removal of limescale deposits
- The set includes an orifice reducing the flow of water
- Dedicated cleaning agent, safe for cleaned surfaces
- Adjustable rain shower height
- Design that connects the past with the future
- Hand-crafted elements
- · Innovative and durable brass color coating
- The mixer body is made of the highest quality brass