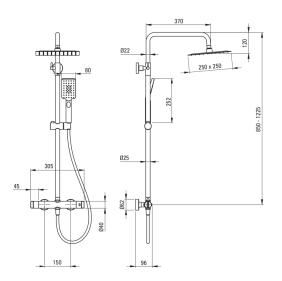

## Shower column

| Finish                           | chrome                   |
|----------------------------------|--------------------------|
| Міхег                            | Yes                      |
| Rain head height adjustment      | Yes                      |
| Bar height adjustment from [mm]  | 850                      |
| Bar height adjustment up to [mm] | 1225                     |
| <b>Rail</b><br>Material          | steel 304                |
| Function switch                  |                          |
| Switch type                      | ceramic mechanical       |
| Mixer                            |                          |
| Mixer type                       | two-handle, thermostatic |
| Check valves                     | Yes                      |
|                                  |                          |