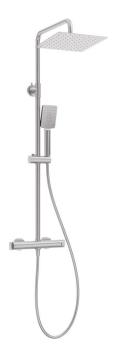

## Shower column, with shower mixer

Product code: NAC\_F4HT EAN: 5907650835226 Color: brushed steel Warranty [years]: 5

## Features:

- Ergonomic knobs
- Reinforced check valves compensate for pressure surges
- 38°C temperature lock
- Top grade brass
- Innovative and easy to maintain brushed steel coating
- Movable silicone aerator
- Ultra thin steel head
- Anti-calc system facilitating the removal of limescale deposits
- The offer includes a cleaning agent for fixtures in all colors