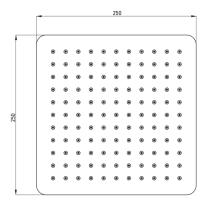

## Shower overhead

| Shape       | square |
|-------------|--------|
| Width [mm]  | 250    |
| Length [mm] | 250    |
| Stream type | rain   |
| Anti-calc   | Yes    |