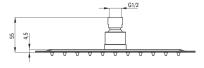

## Shower overhead

| Shape       | square |
|-------------|--------|
| Width [mm]  | 250    |
| Length [mm] | 250    |
| Stream type | rain   |
| Anti-calc   | Yes    |

## Features:

- Innovative and easy to maintain brushed steel coating
- Flush-mounted installation ensures the aesthetics of the bathroom
- Anti-calc system facilitating the removal of limescale deposits
- Only the best materials, the quality of which has been confirmed by laboratory tests
- Ultra thin steel head
- Dedicated cleaning agent, safe for cleaned surfaces