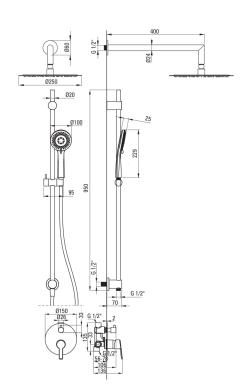

## Concealed shower set, with sliding bar

**Product code:** NAC\_D6QP **EAN:** 5907650858218

Color: titanium
Warranty [years]: 7

| Mixer                               |                           |
|-------------------------------------|---------------------------|
| Mixer type                          | single-handle, mixer      |
| Installation method                 | concealed                 |
| Acoustic group [db]                 | I (x ≤ 20)                |
| Spout                               |                           |
| Spout type                          | still                     |
| Range of shower/ bath spout [mm]    | 388                       |
| Shower overhead                     |                           |
| Shape                               | round                     |
| Material                            | steel 304                 |
| Thickness                           | 4.5                       |
| Diameter [mm]                       | 250                       |
| Anti-calc                           | Yes                       |
| Number of functions                 | 1                         |
| Stream type                         | rain                      |
| Quick response time for turning the |                           |
| water on and off                    | Yes                       |
| Hand shower                         |                           |
| Number of functions                 | 3                         |
| Anti-calc                           | Yes                       |
| Stream type                         | rain, mixed, hydromassage |
| Hose                                |                           |
| Length [mm]                         | 1500                      |
| Braid type                          | not applicable            |
| Braid material                      | PVC                       |
| Anti-twist                          | 1                         |
|                                     |                           |