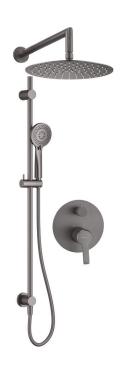

## **ARNIKA**

## Concealed shower set, with sliding bar

**Product code:** NAC\_D6QP **EAN:** 5907650858218

Color: titanium
Warranty [years]: 7

| Mixer                               |                           |
|-------------------------------------|---------------------------|
| Mixer type                          | single-handle, mixer      |
| Installation method                 | concealed                 |
| Acoustic group [db]                 | I (x ≤ 20)                |
| Spout                               |                           |
| Spout type                          | still                     |
| Range of shower/ bath spout [mm]    | 388                       |
| Shower overhead                     |                           |
| Shape                               | round                     |
| Material                            | steel 304                 |
| Thickness                           | 4.5                       |
| Diameter [mm]                       | 250                       |
| Anti-calc                           | Yes                       |
| Number of functions                 | 1                         |
| Stream type                         | rain                      |
| Quick response time for turning the |                           |
| water on and off                    | Yes                       |
| Hand shower                         |                           |
| Number of functions                 | 3                         |
| Anti-calc                           | Yes                       |
| Stream type                         | rain, mixed, hydromassage |
| Hose                                |                           |
| Length [mm]                         | 1500                      |
| Braid type                          | not applicable            |
| Braid material                      | PVC                       |
| Anti-twist                          | 1                         |
|                                     |                           |

## Features:

- Design full of beauty and harmony
- The variety of colours gives many arrangement possibilities
- Flush-mounted installation ensures the aesthetics of the bathroom
- \* Anti-twist system, preventing the hose from twisting
- Innovative, durable and easy to clean Titanium coating
- Anti-calc system facilitating the removal of limescale deposits
- Ultra thin steel head
- The offer includes a cleaning agent for fixtures in all colors