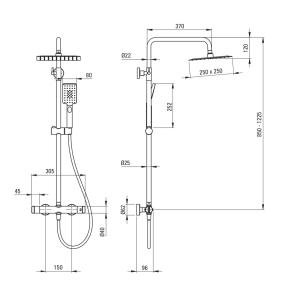

## Shower column, with shower mixer

**Product code:** NAC\_D4HT **EAN:** 5907650817536

Color: titanium
Warranty [years]: 5

| Shower column                    |                           |
|----------------------------------|---------------------------|
| Finish                           | titanium                  |
| Mixer                            | Yes                       |
| Bar height adjustment from [mm]  | 850                       |
| Bar height adjustment up to [mm] | 1225                      |
| Rail                             |                           |
| Material                         | steel 304                 |
| Shower overhead                  |                           |
|                                  | COLLOGO                   |
| Shape                            | square<br>stainless steel |
| Material                         |                           |
| Width [mm]                       | 250                       |
| Length [mm]                      | 250                       |
| Anti-calc                        | Yes                       |
| Number of functions              | 1                         |
| Stream type                      | rain                      |
| Hand shower                      |                           |
| Number of functions              | 3                         |
| Anti-calc                        | Yes                       |
| Hose                             |                           |
|                                  | 1500                      |
| Length [mm]                      |                           |
| Braid type                       | not applicable            |

| Function switch |                          |
|-----------------|--------------------------|
| Switch type     | ceramic mechanical       |
| Mixer           |                          |
| Mixer type      | two-handle, thermostatic |
| Check valves    | Yes                      |