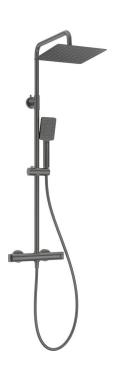

## Shower column, with shower mixer

**Product code:** NAC\_D4HT **EAN:** 5907650817536

Color: titanium
Warranty [years]: 5

| Shower column                    |                           |
|----------------------------------|---------------------------|
| Finish                           | titanium                  |
| Mixer                            | Yes                       |
| Bar height adjustment from [mm]  | 850                       |
| Bar height adjustment up to [mm] | 1225                      |
| Rail                             |                           |
| Material                         | steel 304                 |
| Shower overhead                  |                           |
|                                  | COLLOGO                   |
| Shape                            | square<br>stainless steel |
| Material                         |                           |
| Width [mm]                       | 250                       |
| Length [mm]                      | 250                       |
| Anti-calc                        | Yes                       |
| Number of functions              | 1                         |
| Stream type                      | rain                      |
| Hand shower                      |                           |
| Number of functions              | 3                         |
| Anti-calc                        | Yes                       |
| Hose                             |                           |
|                                  | 1500                      |
| Length [mm]                      |                           |
| Braid type                       | not applicable            |

| Function switch |                          |
|-----------------|--------------------------|
| Switch type     | ceramic mechanical       |
| Mixer           |                          |
| Mixer type      | two-handle, thermostatic |
| Check valves    | Yes                      |

## Features:

Braid material

Anti-twist

- Combination of functionality and aesthetics
- Ergonomic knobs
- \* Reinforced check valves compensate for pressure surges
- 38°C temperature lock
- Top grade brass
- Innovative, durable and easy to clean Titanium coating
- Ultra thin steel head
- Anti-calc system facilitating the removal of limescale deposits
- Anti-calc hand shower
- Shower hand angle adjustment
- Dedicated cleaning agent, safe for cleaned surfaces
- Only the best materials, the quality of which has been confirmed by laboratory tests
- The mixer body is made of the highest quality brass