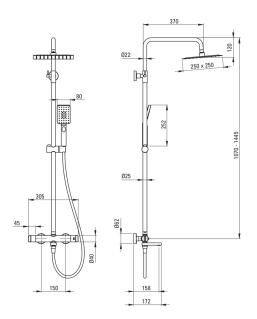

| Mixer                            | Yes  |
|----------------------------------|------|
| Rain head height adjustment      | Yes  |
| Bar height adjustment from [mm]  | 1070 |
| Bar height adjustment up to [mm] | 1445 |

# Shower overhead

| Shape               | square          |
|---------------------|-----------------|
| Material            | stainless steel |
| Width [mm]          | 250             |
| Length [mm]         | 250             |
| Anti-calc           | Yes             |
| Number of functions | 1               |
| Stream type         | rain            |

#### Hose

| 11000          |                |
|----------------|----------------|
| Length [mm]    | 1500           |
| Braid type     | not applicable |
| Braid material | PVC            |
| Anti-twist     | 1              |