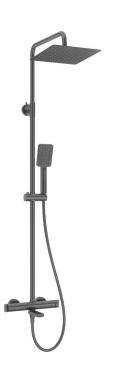

# Shower column, with bathtub mixer

% deante

Product code: NAC\_D1HT EAN: 5907650817529

Color: titanium
Warranty [years]: 5

| snower column |          |
|---------------|----------|
| inish         | titanium |

# Shower overhead

| Shape               | square          |
|---------------------|-----------------|
| Material            | stainless steel |
| Width [mm]          | 250             |
| Length [mm]         | 250             |
| Anti-calc           | Yes             |
| Number of functions | 1               |
| Stream type         | rain            |

#### Hand shower

| Number of functions | 3   |
|---------------------|-----|
| Anti-calc           | Yes |

# **Spout**

| Spout type | foldable |  |
|------------|----------|--|
| Aerator    | Yes      |  |

## Mixer

| Mixer type   | two-handle, thermostatic |
|--------------|--------------------------|
| Check valves | Yes                      |

## Features:

- · Combination of functionality and aesthetics
- Ergonomic knobs
- Reinforced check valves compensate for pressure surges
- A movable spout that is also a function switch
- Movable silicone aerator
- 38°C temperature lock
- Top grade brass
- Innovative, durable and easy to clean Titanium coating
- Ultra thin steel head
- Anti-calc system facilitating the removal of limescale deposits
- Anti-calc hand shower
- Shower hand angle adjustment
- Dedicated cleaning agent, safe for cleaned surfaces
- Only the best materials, the quality of which has been confirmed by laboratory tests