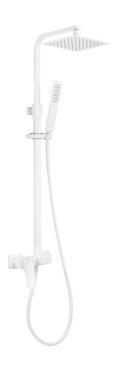

## HIACYNT Shower column, with shower mixer

Product code: NAC\_A1QM EAN: 5908212088401

Color: bianco
Warranty [years]: 5

| Shower column                       |                         |
|-------------------------------------|-------------------------|
| Finish                              | bianco                  |
| Mixer                               | Yes                     |
| Rain head height adjustment         | Yes                     |
| Bar height adjustment from [mm]     | 900                     |
| Bar height adjustment up to [mm]    | 1200                    |
| Deil                                |                         |
| Rail                                | brace                   |
| Material                            | brass                   |
| Additional features                 | adjustable shower head  |
|                                     | angle                   |
| Shower overhead                     |                         |
| Shape                               | square                  |
| Material                            | steel 304               |
| Width [mm]                          | 250                     |
| Length [mm]                         | 250                     |
| Anti-calc                           | Yes                     |
| Number of functions                 | 1                       |
| Stream type                         | rain                    |
| Quick response time for turning the |                         |
| water on and off                    | Yes                     |
| Hand shower                         |                         |
| Number of functions                 | 1                       |
| Anti-calc                           | Yes                     |
| Stream type                         | rain                    |
|                                     |                         |
| Hose                                |                         |
| Length [mm]                         | 1500                    |
| Braid type                          | not applicable          |
| Braid material                      | PVC                     |
| Anti-twist                          | 1                       |
| Function switch                     |                         |
| Switch type                         | ceramic mechanical      |
| Mixer                               |                         |
|                                     | mixer, single-handle    |
| Mixertype                           | mixer, sirigle-riariale |

## Features:

- Only the best materials, the quality of which has been confirmed by laboratory tests
- Innovative and durable Bianco coating
- Bar made of durable brass
- Dedicated cleaning agent, safe for cleaned surfaces
- Adjustable rain shower height
- Anti-calc system facilitating the removal of limescale deposits
- Modern design with a hint of timelessness
- The mixer body is made of the highest quality brass