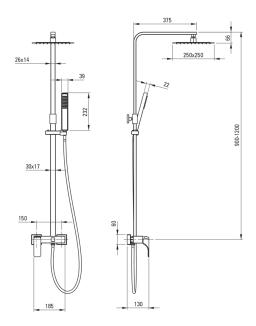

## HIACYNT Shower column, with shower mixer

Product code: NAC\_A1QM EAN: 5908212088401

Color: bianco
Warranty [years]: 5

| Shower column                       |                         |
|-------------------------------------|-------------------------|
| Finish                              | bianco                  |
| Mixer                               | Yes                     |
| Rain head height adjustment         | Yes                     |
| Bar height adjustment from [mm]     | 900                     |
| Bar height adjustment up to [mm]    | 1200                    |
| Deil                                |                         |
| Rail                                | brace                   |
| Material                            | brass                   |
| Additional features                 | adjustable shower head  |
|                                     | angle                   |
| Shower overhead                     |                         |
| Shape                               | square                  |
| Material                            | steel 304               |
| Width [mm]                          | 250                     |
| Length [mm]                         | 250                     |
| Anti-calc                           | Yes                     |
| Number of functions                 | 1                       |
| Stream type                         | rain                    |
| Quick response time for turning the |                         |
| water on and off                    | Yes                     |
| Hand shower                         |                         |
| Number of functions                 | 1                       |
| Anti-calc                           | Yes                     |
| Stream type                         | rain                    |
|                                     |                         |
| Hose                                |                         |
| Length [mm]                         | 1500                    |
| Braid type                          | not applicable          |
| Braid material                      | PVC                     |
| Anti-twist                          | 1                       |
| Function switch                     |                         |
| Switch type                         | ceramic mechanical      |
| Mixer                               |                         |
|                                     | mixer, single-handle    |
| Mixertype                           | mixer, sirigle-riariale |