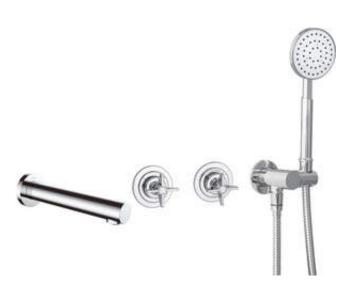

## **TEMISTO**

## Concealed shower set

**Product code**: NAC\_09TQ **EAN**: 5907650848868

**Color:** chrome **Warranty [years]:** 7

| Mixer                            |                   |
|----------------------------------|-------------------|
| Mixer type                       | mixer, two-handle |
| Installation method              | concealed         |
| Acoustic group [db]              | I (x ≤ 20)        |
| Spout                            |                   |
| Spout type                       | still             |
| Range of shower/ bath spout [mm] | 182               |
| Hand shower                      |                   |
| Number of functions              | 1                 |
| Anti-calc                        | Yes               |
| Stream type                      | rain              |
| Hose                             |                   |

## Features:

- Design that connects the past with the future
- Hand-crafted elements
- Flush-mounted installation ensures the aesthetics of the bathroom
- The mixer body is made of the highest quality brass
- Anti-calc hand shower
- Adjustable shower hand angle
- Durable hose ends made of brass
- Anti-twist system, preventing the hose from twisting
- Dedicated cleaning agent, safe for cleaned surfaces