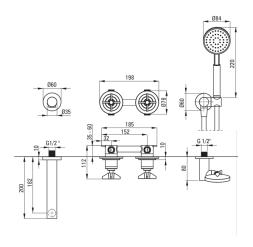

## Concealed shower set

**Product code**: NAC\_09TQ **EAN**: 5907650848868

**Color:** chrome **Warranty [years]:** 7

| Mixer                            |                   |
|----------------------------------|-------------------|
| Mixer type                       | mixer, two-handle |
| Installation method              | concealed         |
| Acoustic group [db]              | I (x ≤ 20)        |
| Spout                            |                   |
| Spout type                       | still             |
| Range of shower/ bath spout [mm] | 182               |
| Hand shower                      |                   |
| Number of functions              | 1                 |
| Anti-calc                        | Yes               |
| Stream type                      | rain              |
| Hose                             |                   |

| Hose           |                            |
|----------------|----------------------------|
| Length [mm]    | 1500                       |
| Braid type     | extensible, double braided |
| Braid material | stainless steel            |
| Anti-twist     | 1                          |
|                |                            |

| Angled hose connector |                        |
|-----------------------|------------------------|
| Finish                | chrome                 |
| Connection type       | for the hose with hand |
|                       | shower holder          |
| Shape                 | round                  |
| Material              | brass                  |
| Connection thread     | Yes                    |
| Concealed mounting    | Yes                    |