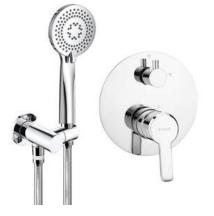

## Mixer

| Mixer                               |                           |
|-------------------------------------|---------------------------|
| Mixer type                          | single-handle, mixer      |
| Installation method                 | concealed                 |
| Acoustic group [db]                 | l (x ≤ 20)                |
| Spout                               |                           |
| Spout type                          | still                     |
| Range of shower/ bath spout [mm]    | 325                       |
| Shower overhead                     |                           |
| Shape                               | round                     |
| Material                            | steel 304                 |
| Thickness                           | 55                        |
| Diameter [mm]                       | 250                       |
| Anti-calc                           | Yes                       |
| Number of functions                 | 1                         |
| Stream type                         | rain                      |
| Quick response time for turning the |                           |
| water on and off                    | Yes                       |
| Hand shower                         |                           |
| Number of functions                 | 3                         |
| Anti-calc                           | Yes                       |
| Stream type                         | rain, mixed, hydromassage |
|                                     |                           |
| Hose                                | 1500                      |
| Length [mm]                         | 1500                      |
| Braid type                          | not applicable            |
| Braid material                      | PVC                       |
| Anti-twist                          | 1                         |
| Angled hose connector               |                           |
| Finish                              | chrome                    |
| Connection type                     | for the hose with hand    |
|                                     | shower holder             |
| Shape                               | round                     |
| Material                            | brass                     |
| Connection thread                   | Yes                       |
| Concealed mounting                  | Yes                       |

## Features:

- Only the best materials, the quality of which has been confirmed by laboratory tests
- Flush-mounted installation ensures the aesthetics of the bathroom
- The hand shower with Anti-calc system facilitates the removal of limescale
- Design full of beauty and harmony
- The variety of colours gives many arrangement possibilities
- Dedicated cleaning agent, safe for cleaned surfaces
- The mixer body is made of the highest quality brass