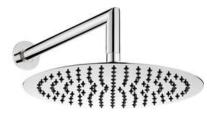

## Mixer

| Mixer                               |                           |
|-------------------------------------|---------------------------|
| Mixer type                          | single-handle, mixer      |
| Installation method                 | concealed                 |
| Acoustic group [db]                 | l (x ≤ 20)                |
| Spout                               |                           |
| Spout type                          | still                     |
| Range of shower/ bath spout [mm]    | 325                       |
| Shower overhead                     |                           |
| Shape                               | round                     |
| Material                            | steel 304                 |
| Thickness                           | 55                        |
| Diameter [mm]                       | 250                       |
| Anti-calc                           | Yes                       |
| Number of functions                 | 1                         |
| Stream type                         | rain                      |
| Quick response time for turning the |                           |
| water on and off                    | Yes                       |
| Hand shower                         |                           |
| Number of functions                 | 3                         |
| Anti-calc                           | Yes                       |
| Stream type                         | rain, mixed, hydromassage |
|                                     |                           |
| Hose                                | 1500                      |
| Length [mm]                         | 1500                      |
| Braid type                          | not applicable            |
| Braid material                      | PVC                       |
| Anti-twist                          | 1                         |
| Angled hose connector               |                           |
| Finish                              | chrome                    |
| Connection type                     | for the hose with hand    |
|                                     | shower holder             |
| Shape                               | round                     |
| Material                            | brass                     |
| Connection thread                   | Yes                       |
| Concealed mounting                  | Yes                       |