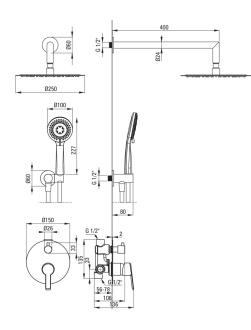

## Mixer

| Mixer                               |                           |
|-------------------------------------|---------------------------|
| Mixer type                          | single-handle, mixer      |
| Installation method                 | concealed                 |
| Acoustic group [db]                 | l (x ≤ 20)                |
| Spout                               |                           |
| Spout type                          | still                     |
| Range of shower/ bath spout [mm]    | 325                       |
| Shower overhead                     |                           |
| Shape                               | round                     |
| Material                            | steel 304                 |
| Thickness                           | 55                        |
| Diameter [mm]                       | 250                       |
| Anti-calc                           | Yes                       |
| Number of functions                 | 1                         |
| Stream type                         | rain                      |
| Quick response time for turning the |                           |
| water on and off                    | Yes                       |
| Hand shower                         |                           |
| Number of functions                 | 3                         |
| Anti-calc                           | Yes                       |
| Stream type                         | rain, mixed, hydromassage |
|                                     |                           |
| Hose                                | 1500                      |
| Length [mm]                         | 1500                      |
| Braid type                          | not applicable            |
| Braid material                      | PVC                       |
| Anti-twist                          | 1                         |
| Angled hose connector               |                           |
| Finish                              | chrome                    |
| Connection type                     | for the hose with hand    |
|                                     | shower holder             |
| Shape                               | round                     |
| Material                            | brass                     |
| Connection thread                   | Yes                       |
| Concealed mounting                  | Yes                       |