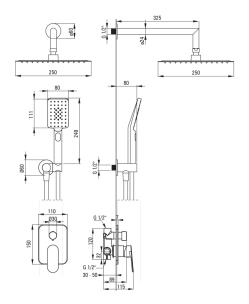

## Spout

| opout                            |       |
|----------------------------------|-------|
| Spout type                       | still |
| Range of shower/ bath spout [mm] | 325   |

#### Shower overhead

| Shape                               | square    |
|-------------------------------------|-----------|
| Material                            | steel 304 |
| Width [mm]                          | 250       |
| Length [mm]                         | 250       |
| Thickness                           | 55        |
| Anti-calc                           | Yes       |
| Number of functions                 | 1         |
| Stream type                         | rain      |
| Quick response time for turning the |           |
| water on and off                    | Yes       |
|                                     |           |

#### Hose

| 11000          |                |
|----------------|----------------|
| Length [mm]    | 1500           |
| Braid type     | not applicable |
| Braid material | PVC            |
| Anti-twist     | 1              |