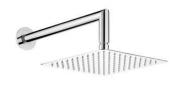

#### Shower overhead

| Shape                               | square    |
|-------------------------------------|-----------|
| Material                            | steel 304 |
| Width [mm]                          | 250       |
| Length [mm]                         | 250       |
| Thickness                           | 55        |
| Anti-calc                           | Yes       |
| Number of functions                 | 1         |
| Stream type                         | rain      |
| Quick response time for turning the |           |
| water on and off                    | Yes       |
|                                     |           |