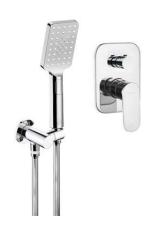

# Concealed shower set

**Product code:** NAC\_09LP **EAN:** 5908212060407

Color: chrome
Warranty [years]: 7

| N | ıxer |
|---|------|
|   | IVEI |

| Mixer type          | single-handle, mixer |
|---------------------|----------------------|
| Installation method | concealed            |
| Acoustic group [db] | II (20 < x ≤ 30)     |
|                     |                      |

#### Hand shower

| i idila Silowei     |                   |
|---------------------|-------------------|
| Number of functions | 3                 |
| Anti-calc           | Yes               |
| Stream type         | rain, mist, mixed |

## Angled hose connector

| Finish             | chrome                 |
|--------------------|------------------------|
| Connection type    | for the hose with hand |
|                    | shower holder          |
| Shape              | round                  |
| Material           | brass                  |
| Connection thread  | Yes                    |
| Concealed mounting | Yes                    |