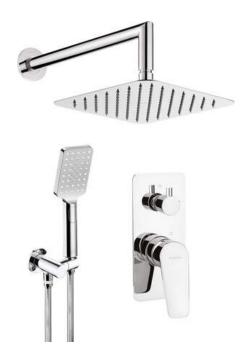

## **JASMIN**

# Concealed shower set

**Product code:** NAC\_09JP **EAN:** 5907650874072

Color: chrome
Warranty [years]: 7

| ı | м | ١i | ¥ | 0 | r |
|---|---|----|---|---|---|
|   |   |    |   |   |   |

| Mixer type          | single-handle, mixer |
|---------------------|----------------------|
| Installation method | concealed            |
| Acoustic group [db] | I (x ≤ 20)           |
| _                   |                      |

### Spout

| opou.                            |       |  |
|----------------------------------|-------|--|
| Spout type                       | still |  |
| Range of shower/ bath spout [mm] | 325   |  |

#### Shower overhead

| Shape                               | square    |
|-------------------------------------|-----------|
| Material                            | steel 304 |
| Width [mm]                          | 300       |
| Length [mm]                         | 300       |
| Thickness                           | 55        |
| Anti-calc                           | Yes       |
| Number of functions                 | 1         |
| Stream type                         | rain      |
| Quick response time for turning the |           |
| water on and off                    | Yes       |
|                                     |           |

### Hand shower

| Halla SHOWEI        |                   |  |
|---------------------|-------------------|--|
| Number of functions | 3                 |  |
| Anti-calc           | Yes               |  |
| Stream type         | rain, mist, mixed |  |

## Angled hose connector

| Finish             | chrome                 |
|--------------------|------------------------|
| Connection type    | for the hose with hand |
|                    | shower holder          |
| Shape              | round                  |
| Material           | brass                  |
| Connection thread  | Yes                    |
| Concealed mounting | Yes                    |