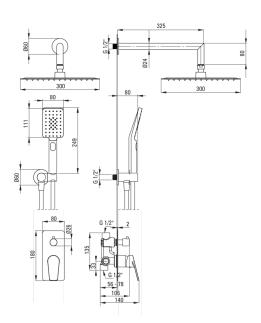

### Spout

| opou.                            |       |  |
|----------------------------------|-------|--|
| Spout type                       | still |  |
| Range of shower/ bath spout [mm] | 325   |  |

#### Shower overhead

| Shape                               | square    |
|-------------------------------------|-----------|
| Material                            | steel 304 |
| Width [mm]                          | 300       |
| Length [mm]                         | 300       |
| Thickness                           | 55        |
| Anti-calc                           | Yes       |
| Number of functions                 | 1         |
| Stream type                         | rain      |
| Quick response time for turning the |           |
| water on and off                    | Yes       |
|                                     |           |

### Hand shower

| Halla SHOWEI        |                   |  |
|---------------------|-------------------|--|
| Number of functions | 3                 |  |
| Anti-calc           | Yes               |  |
| Stream type         | rain, mist, mixed |  |

#### Hose

| 11000          |                |
|----------------|----------------|
| Length [mm]    | 1500           |
| Braid type     | not applicable |
| Braid material | PVC            |
| Anti-twist     | 1              |

## Angled hose connector

| Finish             | chrome                 |
|--------------------|------------------------|
| Connection type    | for the hose with hand |
|                    | shower holder          |
| Shape              | round                  |
| Material           | brass                  |
| Connection thread  | Yes                    |
| Concealed mounting | Yes                    |