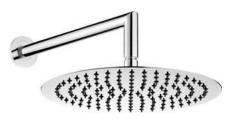

## Shower overhead

| Shape                               | round     |
|-------------------------------------|-----------|
| Material                            | steel 304 |
| Thickness                           | 55        |
| Diameter [mm]                       | 300       |
| Anti-calc                           | Yes       |
| Number of functions                 | 1         |
| Stream type                         | rain      |
| Quick response time for turning the |           |
| water on and off                    | Yes       |
|                                     |           |