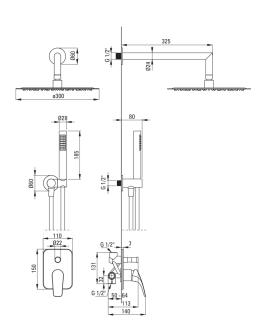

## **Spout**

| Spout type                       | still |
|----------------------------------|-------|
| Range of shower/ bath spout [mm] | 325   |

## Shower overhead

| Shape                               | round     |
|-------------------------------------|-----------|
| Material                            | steel 304 |
| Thickness                           | 55        |
| Diameter [mm]                       | 300       |
| Anti-calc                           | Yes       |
| Number of functions                 | 1         |
| Stream type                         | rain      |
| Quick response time for turning the |           |
| water on and off                    | Yes       |
|                                     |           |

## Hand shower

| Number of functions | 1    |
|---------------------|------|
| Anti-calc           | Yes  |
| Stream type         | rain |

#### Hose

| 11030          |                            |
|----------------|----------------------------|
| Length [mm]    | 1500                       |
| Braid type     | extensible, double braided |
| Braid material | stainless steel            |
| Anti-twist     | 1                          |

# Angled hose connector

| Finish             | chrome                 |
|--------------------|------------------------|
| Connection type    | for the hose with hand |
|                    | shower holder          |
| Shape              | round                  |
| Material           | brass                  |
| Connection thread  | Yes                    |
| Concealed mounting | Yes                    |