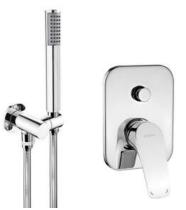

#### Mixer

| Mixer type          | single-handle, mixer |
|---------------------|----------------------|
| Installation method | concealed            |
| Acoustic group [db] | II (20 < x ≤ 30)     |

## Hand shower

| Number of functions | 1    |
|---------------------|------|
| Anti-calc           | Yes  |
| Stream type         | rain |

#### Hose

| 11030          |                            |
|----------------|----------------------------|
| Length [mm]    | 1500                       |
| Braid type     | extensible, double braided |
| Braid material | stainless steel            |
| Anti-twist     | 1                          |