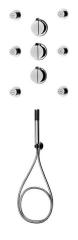

## CASCADA Concealed shower set, with thermostatic mixer

Product code: NAC\_091T EAN: 5907650823162 Color: chrome Warranty [years]: 7

| Міхег                     |                                      |
|---------------------------|--------------------------------------|
| Mixer type                | thermostatic                         |
| Installation method       | floor                                |
| Check valves              | Yes                                  |
| Shower overhead           |                                      |
| Shape                     | round                                |
| Material                  | steel 304                            |
| Diameter [mm]             | 300                                  |
| Anti-calc                 | Yes                                  |
| Number of functions       | 1                                    |
| Stream type               | rain                                 |
| Hand shower               |                                      |
| Number of functions       | 1                                    |
| Hose                      |                                      |
| Length [mm]               | 1500                                 |
| Braid type                | double braided, extensible           |
| Braid material            | stainless steel                      |
| Angled hose connector     |                                      |
|                           | chrome                               |
| Finish                    | UTITOTIE                             |
| Finish<br>Connection type | for the hose with hand               |
| Finish<br>Connection type | for the hose with hand               |
| Connection type           |                                      |
|                           | for the hose with hand shower holder |