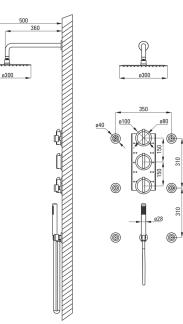

## CASCADA Concealed shower set, with thermostatic mixer

Product code: NAC\_091T EAN: 5907650823162 Color: chrome Warranty [years]: 7

| Міхег                     |                                      |
|---------------------------|--------------------------------------|
| Mixer type                | thermostatic                         |
| Installation method       | floor                                |
| Check valves              | Yes                                  |
| Shower overhead           |                                      |
| Shape                     | round                                |
| Material                  | steel 304                            |
| Diameter [mm]             | 300                                  |
| Anti-calc                 | Yes                                  |
| Number of functions       | 1                                    |
| Stream type               | rain                                 |
| Hand shower               |                                      |
| Number of functions       | 1                                    |
| Hose                      |                                      |
| Length [mm]               | 1500                                 |
| Braid type                | double braided, extensible           |
| Braid material            | stainless steel                      |
| Angled hose connector     |                                      |
|                           | chrome                               |
| Finish                    | UTITOTIE                             |
| Finish<br>Connection type | for the hose with hand               |
| Finish<br>Connection type | for the hose with hand               |
| Connection type           |                                      |
|                           | for the hose with hand shower holder |