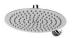

## CASCADA Concealed shower set, with thermostatic mixer

Product code: NAC\_091T EAN: 5907650823162 Color: chrome Warranty [years]: 7

| Міхег                     |                                      |
|---------------------------|--------------------------------------|
| Mixer type                | thermostatic                         |
| Installation method       | floor                                |
| Check valves              | Yes                                  |
| Shower overhead           |                                      |
| Shape                     | round                                |
| Material                  | steel 304                            |
| Diameter [mm]             | 300                                  |
| Anti-calc                 | Yes                                  |
| Number of functions       | 1                                    |
| Stream type               | rain                                 |
| Hand shower               |                                      |
| Number of functions       | 1                                    |
| Hose                      |                                      |
| Length [mm]               | 1500                                 |
| Braid type                | double braided, extensible           |
| Braid material            | stainless steel                      |
| Angled hose connector     |                                      |
|                           | chrome                               |
| Finish                    | UTITOTIE                             |
| Finish<br>Connection type | for the hose with hand               |
| Finish<br>Connection type | for the hose with hand               |
| Connection type           |                                      |
|                           | for the hose with hand shower holder |