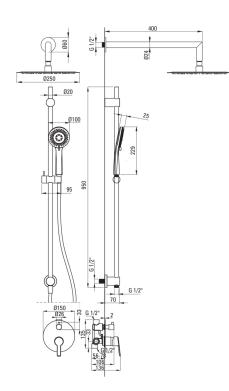

## Міхег

| Mixer type                          | single-handle, mixer      |
|-------------------------------------|---------------------------|
| Installation method                 | concealed                 |
| Acoustic group [db]                 | l (x ≤ 20)                |
| Spout                               |                           |
| Spout type                          | still                     |
| Range of shower/ bath spout [mm]    | 400                       |
| Shower overhead                     |                           |
| Shape                               | round                     |
| Material                            | steel 304                 |
| Thickness                           | 55                        |
| Diameter [mm]                       | 250                       |
| Anti-calc                           | Yes                       |
| Number of functions                 | 1                         |
| Stream type                         | rain                      |
| Quick response time for turning the |                           |
| water on and off                    | Yes                       |
| Hand shower                         |                           |
| Number of functions                 | 3                         |
| Anti-calc                           | Yes                       |
| Stream type                         | rain, mixed, hydromassage |
| Hose                                |                           |
| Length [mm]                         | 1500                      |
| Braid type                          | not applicable            |
| Braid material                      | PVC                       |
| Anti-twist                          | 1                         |