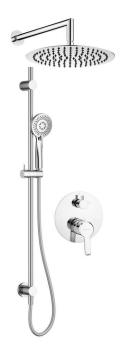

## ARNIKA Concealed shower set, with sliding bar

Product code: NAC\_06QP EAN: 5907650858195 Color: chrome Warranty [years]: 7

## Міхег

| Mixer type                          | single-handle, mixer      |
|-------------------------------------|---------------------------|
| Installation method                 | concealed                 |
| Acoustic group [db]                 | l (x ≤ 20)                |
| Spout                               |                           |
| Spout type                          | still                     |
| Range of shower/ bath spout [mm]    | 400                       |
| Shower overhead                     |                           |
| Shape                               | round                     |
| Material                            | steel 304                 |
| Thickness                           | 55                        |
| Diameter [mm]                       | 250                       |
| Anti-calc                           | Yes                       |
| Number of functions                 | 1                         |
| Stream type                         | rain                      |
| Quick response time for turning the |                           |
| water on and off                    | Yes                       |
| Hand shower                         |                           |
| Number of functions                 | 3                         |
| Anti-calc                           | Yes                       |
| Stream type                         | rain, mixed, hydromassage |
| Hose                                |                           |
| Length [mm]                         | 1500                      |
| Braid type                          | not applicable            |
| Braid material                      | PVC                       |
| Anti-twist                          | 1                         |

## Features:

- Design full of beauty and harmony
- Only the best materials, the quality of which has been confirmed by laboratory tests
- Anti-twist system, preventing the hose from twisting
- Anti-calc system facilitating the removal of limescale deposits
- The mixer body is made of the highest quality brass
- Flush-mounted installation ensures the aesthetics of the bathroom
- Mechanical ceramic function switch
- Dedicated cleaning agent, safe for cleaned surfaces