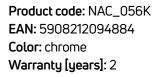

## CASCADA Angled hose connector, with shower set

## Angled hose connector

| Material            | stainless steel, ABS, PVC,<br>brass      |
|---------------------|------------------------------------------|
| Connection type     | with a hand shower holder<br>and a shelf |
| Hand shower         |                                          |
| Stream type         | rain                                     |
| Number of functions | 1                                        |
| Anti-calc           | Yes                                      |
| Hose                |                                          |
| Braid material      | PVC                                      |
| Braid type          | not applicable                           |
| Length [mm]         | 1500                                     |