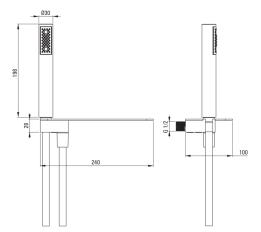

## CASCADA Angled hose connector, with shower set

## Angled hose connector

| Material            | stainless steel, ABS, PVC,<br>brass      |
|---------------------|------------------------------------------|
| Connection type     | with a hand shower holder<br>and a shelf |
| Hand shower         |                                          |
| Stream type         | rain                                     |
| Number of functions | 1                                        |
| Anti-calc           | Yes                                      |
| Hose                |                                          |
| Braid material      | PVC                                      |
| Braid type          | not applicable                           |
| Length [mm]         | 1500                                     |