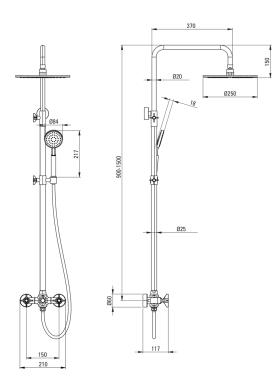

## Shower column

| Finish                           | chrome          |
|----------------------------------|-----------------|
| Mixer                            | Yes             |
| Rain head height adjustment      | Yes             |
| Bar height adjustment from [mm]  | 900             |
| Bar height adjustment up to [mm] | 1500            |
| Rail                             |                 |
| Material                         | steel 304       |
| Shower overhead                  |                 |
| Shape                            | round           |
| Material                         | brass           |
| Diameter [mm]                    | 250             |
| Anti-calc                        | Yes             |
| Number of functions              | 1               |
| Stream type                      | rain            |
| Hand shower                      |                 |
| Number of functions              | 1               |
| Anti-calc                        | Yes             |
| Stream type                      | rain            |
| Hose                             |                 |
| Length [mm]                      | 1500            |
| Braid type                       | double braided  |
| Braid material                   | stainless steel |
| Anti-twist                       | 2               |
| Function switch                  |                 |
| Switch type                      | mechanical      |
| Mixer                            |                 |
| Mixer type                       | two-handle      |