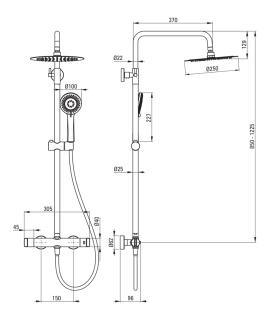

## Shower column, with shower mixer

Product code: NAC\_040T EAN: 5907650858157

Color: chrome Warranty [years]: 5

| Shower column                   |        |
|---------------------------------|--------|
| Finish                          | chrome |
| Mixer                           | Yes    |
| Rain head height adjustment     | Yes    |
| Bar height adjustment from [mm] | 850    |

| Mixer                            | Yes  |
|----------------------------------|------|
| Rain head height adjustment      | Yes  |
| Bar height adjustment from [mm]  | 850  |
| Bar height adjustment up to [mm] | 1225 |
| Rail                             |      |

| Material                            | steel 304 |
|-------------------------------------|-----------|
| Shower overhead                     |           |
| Shape                               | round     |
| Material                            | steel 304 |
| Thickness                           | 55        |
| Diameter [mm]                       | 250       |
| Anti-calc                           | Yes       |
| Number of functions                 | 1         |
| Stream type                         | rain      |
| Quick response time for turning the |           |
| water on and off                    | Yes       |
|                                     |           |

| 3                         |
|---------------------------|
| Yes                       |
| rain, mixed, hydromassage |
|                           |

| Hose           |                            |
|----------------|----------------------------|
| Length [mm]    | 1500                       |
| Braid type     | extensible, double braided |
| Braid material | stainless steel            |
| Anti-twist     | 1                          |