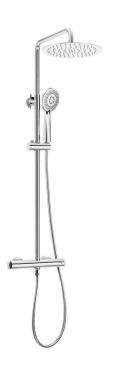

## Shower column, with shower mixer

Product code: NAC\_040T EAN: 5907650858157

Color: chrome Warranty [years]: 5

| Shower column                   |        |
|---------------------------------|--------|
| Finish                          | chrome |
| Mixer                           | Yes    |
| Rain head height adjustment     | Yes    |
| Bar height adjustment from [mm] | 850    |

## Features:

Check valves

- · Combination of functionality and aesthetics
- Ergonomic knobs
- Reinforced check valves compensate for pressure surges
- 38°C temperature lock
- Top grade brass
- Ultra thin steel head
- Adjustable rain shower height
- Steel bar
- Anti-calc system facilitating the removal of limescale deposits
- · Anti-twist system, preventing the hose from twisting
- The offer includes a cleaning agent for fixtures in all colors