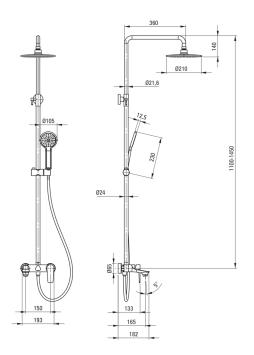

## Shower column

| Finish                           | chrome     |  |
|----------------------------------|------------|--|
| Міхег                            | Yes        |  |
| Rain head height adjustment      | Yes        |  |
| Bar height adjustment from [mm]  | 1100       |  |
| Bar height adjustment up to [mm] | 1450       |  |
| Rail                             |            |  |
| Marta Stat                       | aha al 70/ |  |

| Material            | steel 304              |
|---------------------|------------------------|
| Additional features | adjustable shower head |
|                     | angle                  |

#### Shower overhead

| Shape               | round      |
|---------------------|------------|
| Material            | ABS, brass |
| Diameter [mm]       | 210        |
| Anti-calc           | Yes        |
| Number of functions | 1          |
| Stream type         | rain       |