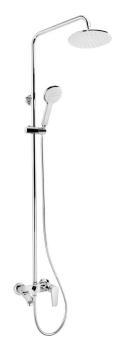

# тиво Shower column, with bathtub mixer

Product code: NAC\_01UM EAN: 5907650851943 Color: chrome Warranty [years]: 5

## Shower column

| Finish                           | chrome     |  |
|----------------------------------|------------|--|
| Міхег                            | Yes        |  |
| Rain head height adjustment      | Yes        |  |
| Bar height adjustment from [mm]  | 1100       |  |
| Bar height adjustment up to [mm] | 1450       |  |
| Rail                             |            |  |
| Marta Stat                       | aha al 70/ |  |

#### Shower overhead

| Shape               | round      |
|---------------------|------------|
| Material            | ABS, brass |
| Diameter [mm]       | 210        |
| Anti-calc           | Yes        |
| Number of functions | 1          |
| Stream type         | rain       |

# Mixer

| Mixer type mixer, single-handle |
|---------------------------------|
|---------------------------------|