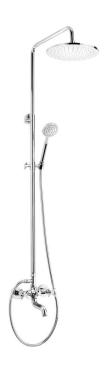

## TEMISTO Shower column, with bathtub mixer

**Product code:** NAC\_01QT **EAN:** 5908212084281

Color: chrome
Warranty [years]: 5

| Shower column                            |                              |
|------------------------------------------|------------------------------|
| Finish                                   | chrome                       |
| Mixer                                    | Yes                          |
| Rain head height adjustment              | Yes                          |
| Bar height adjustment from [mm]          | 900                          |
| Bar height adjustment up to [mm]         | 1550                         |
| Rail                                     |                              |
| Material                                 | steel 304                    |
| Additional features                      | adjustable shower head angle |
| Shower overhead                          |                              |
| Shape                                    | round                        |
| Material                                 | brass                        |
| Thickness                                | 9.7                          |
| Diameter [mm]                            | 250                          |
| Anti-calc                                | Yes                          |
| Number of functions                      | 1                            |
| Stream type                              | rain                         |
| Hand shower                              |                              |
| Number of functions                      | 1                            |
| Anti-calc                                | Yes                          |
| Stream type                              | rain                         |
|                                          | Tulli                        |
| Hose                                     |                              |
| Length [mm]                              | 1500                         |
| Braid type                               | double braided               |
| Braid material                           | stainless steel              |
| Anti-twist                               | 2                            |
| Spout                                    |                              |
| Spout type                               | still                        |
|                                          | 172                          |
| Range of shower/ bath spout [mm]         |                              |
| Range of shower/ bath spout [mm] Aerator | Yes                          |
| Aerator                                  | Yes                          |
| Aerator Function switch                  | Yes ceramic mechanical       |
| Aerator  Function switch  Switch type    |                              |
| Aerator Function switch                  |                              |