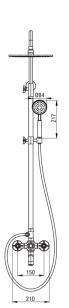

## TEMISTO Shower column, with bathtub mixer

**Product code:** NAC\_01QT **EAN:** 5908212084281

Color: chrome
Warranty [years]: 5

| Shower column                            |                              |
|------------------------------------------|------------------------------|
| Finish                                   | chrome                       |
| Mixer                                    | Yes                          |
| Rain head height adjustment              | Yes                          |
| Bar height adjustment from [mm]          | 900                          |
| Bar height adjustment up to [mm]         | 1550                         |
| Rail                                     |                              |
| Material                                 | steel 304                    |
| Additional features                      | adjustable shower head angle |
| Shower overhead                          |                              |
| Shape                                    | round                        |
| Material                                 | brass                        |
| Thickness                                | 9.7                          |
| Diameter [mm]                            | 250                          |
| Anti-calc                                | Yes                          |
| Number of functions                      | 1                            |
| Stream type                              | rain                         |
| Hand shower                              |                              |
| Number of functions                      | 1                            |
| Anti-calc                                | Yes                          |
| Stream type                              | rain                         |
|                                          | Tulli                        |
| Hose                                     |                              |
| Length [mm]                              | 1500                         |
| Braid type                               | double braided               |
| Braid material                           | stainless steel              |
| Anti-twist                               | 2                            |
| Spout                                    |                              |
| Spout type                               | still                        |
|                                          | 172                          |
| Range of shower/ bath spout [mm]         |                              |
| Range of shower/ bath spout [mm] Aerator | Yes                          |
| Aerator                                  | Yes                          |
| Aerator Function switch                  | Yes ceramic mechanical       |
| Aerator  Function switch  Switch type    |                              |
| Aerator Function switch                  |                              |