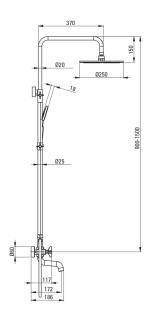

## TEMISTO Shower column, with bathtub mixer

**Product code:** NAC\_01QT **EAN:** 5908212084281

Color: chrome
Warranty [years]: 5

| Shower column                            |                              |
|------------------------------------------|------------------------------|
| Finish                                   | chrome                       |
| Mixer                                    | Yes                          |
| Rain head height adjustment              | Yes                          |
| Bar height adjustment from [mm]          | 900                          |
| Bar height adjustment up to [mm]         | 1550                         |
| Rail                                     |                              |
| Material                                 | steel 304                    |
| Additional features                      | adjustable shower head angle |
| Shower overhead                          |                              |
| Shape                                    | round                        |
| Material                                 | brass                        |
| Thickness                                | 9.7                          |
| Diameter [mm]                            | 250                          |
| Anti-calc                                | Yes                          |
| Number of functions                      | 1                            |
| Stream type                              | rain                         |
| Hand shower                              |                              |
| Number of functions                      | 1                            |
| Anti-calc                                | Yes                          |
| Stream type                              | rain                         |
|                                          | Tulli                        |
| Hose                                     |                              |
| Length [mm]                              | 1500                         |
| Braid type                               | double braided               |
| Braid material                           | stainless steel              |
| Anti-twist                               | 2                            |
| Spout                                    |                              |
| Spout type                               | still                        |
|                                          | 172                          |
| Range of shower/ bath spout [mm]         |                              |
| Range of shower/ bath spout [mm] Aerator | Yes                          |
| Aerator                                  | Yes                          |
| Aerator Function switch                  | Yes ceramic mechanical       |
| Aerator  Function switch  Switch type    |                              |
| Aerator Function switch                  |                              |