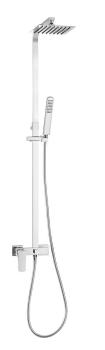

## HIACYNT Shower column, with shower mixer

## Shower column

| Finish                              | chrome                     |
|-------------------------------------|----------------------------|
| Mixer                               | Yes                        |
| Rain head height adjustment         | Yes                        |
| Bar height adjustment from [mm]     | 900                        |
| Bar height adjustment up to [mm]    | 1200                       |
| Doil                                |                            |
| Rail                                | h                          |
| Material                            | brass                      |
| Additional features                 | adjustable shower head     |
|                                     | angle                      |
| Shower overhead                     |                            |
| Shape                               | square                     |
| Material                            | steel 304                  |
| Width [mm]                          | 200                        |
| Length [mm]                         | 200                        |
| Thickness                           | 55                         |
| Anti-calc                           | Yes                        |
| Number of functions                 | 1                          |
| Stream type                         | rain                       |
| Quick response time for turning the |                            |
| water on and off                    | Yes                        |
|                                     |                            |
| Hand shower                         |                            |
| Number of functions                 | 1                          |
| Anti-calc                           | Yes                        |
| Stream type                         | rain                       |
| Hose                                |                            |
| Length [mm]                         | 1750                       |
| Braid type                          | extensible, double braided |
| Braid material                      | stainless steel            |
| Anti-twist                          | 1                          |
|                                     |                            |
| Function switch                     |                            |
| Switch type                         | ceramic mechanical         |
| Міхег                               |                            |
| Mixer type                          | mixer, single-handle       |
| initial type                        | mixer, single fidhate      |
| Frankrister                         |                            |