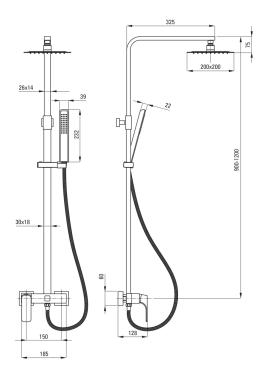

## Shower column

| Finish                              | chrome                     |
|-------------------------------------|----------------------------|
| Mixer                               | Yes                        |
| Rain head height adjustment         | Yes                        |
| Bar height adjustment from [mm]     | 900                        |
| Bar height adjustment up to [mm]    | 1200                       |
| Doil                                |                            |
| Rail                                | h                          |
| Material                            | brass                      |
| Additional features                 | adjustable shower head     |
|                                     | angle                      |
| Shower overhead                     |                            |
| Shape                               | square                     |
| Material                            | steel 304                  |
| Width [mm]                          | 200                        |
| Length [mm]                         | 200                        |
| Thickness                           | 55                         |
| Anti-calc                           | Yes                        |
| Number of functions                 | 1                          |
| Stream type                         | rain                       |
| Quick response time for turning the |                            |
| water on and off                    | Yes                        |
|                                     |                            |
| Hand shower                         |                            |
| Number of functions                 | 1                          |
| Anti-calc                           | Yes                        |
| Stream type                         | rain                       |
| Hose                                |                            |
| Length [mm]                         | 1750                       |
| Braid type                          | extensible, double braided |
| Braid material                      | stainless steel            |
| Anti-twist                          | 1                          |
|                                     |                            |
| Function switch                     |                            |
| Switch type                         | ceramic mechanical         |
| Міхег                               |                            |
| Mixer type                          | mixer, single-handle       |
| initial type                        | mixer, single fidhate      |
| Frankrister                         |                            |