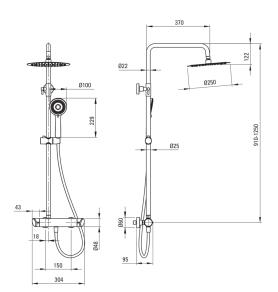

## Shower column, with shower mixer

**Product code:** NAC\_01QK **EAN:** 5908212053201

Color: chrome
Warranty [years]: 5

| Shower column                    |        |
|----------------------------------|--------|
| Finish                           | chrome |
| Mixer                            | Yes    |
| Rain head height adjustment      | Yes    |
| Bar height adjustment from [mm]  | 825    |
| Bar height adjustment up to [mm] | 1210   |
| Deil                             |        |

| Bar height adjustment from [mm]     | 825                          |
|-------------------------------------|------------------------------|
| Bar height adjustment up to [mm]    | 1210                         |
| Rail                                |                              |
| Material                            | steel 304                    |
| Additional features                 | adjustable shower head angle |
| Shower overhead                     |                              |
| Shape                               | round                        |
| Material                            | steel 304                    |
| Thickness                           | 55                           |
| Diameter [mm]                       | 250                          |
| Anti-calc                           | Yes                          |
| Number of functions                 | 1                            |
| Stream type                         | rain                         |
| Quick response time for turning the |                              |
| water on and off                    | Yes                          |
| Hand shower                         |                              |
| Number of functions                 | 3                            |
| Anti-calc                           | Yes                          |
| Stream type                         | rain, mixed, hydromassage    |
| Hose                                |                              |
| Length [mm]                         | 1500                         |
| Braid type                          | not applicable               |
| Braid material                      | PVC                          |
| Anti-twist                          | 1                            |
| / II ICI CVVIOC                     | r                            |