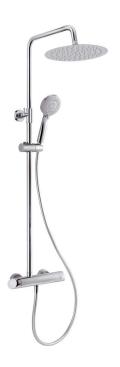

## **ARNIKA**

## Shower column, with shower mixer

**Product code:** NAC\_01QK **EAN:** 5908212053201

Color: chrome
Warranty [years]: 5

| Shower column                    |        |
|----------------------------------|--------|
| Finish                           | chrome |
| Mixer                            | Yes    |
| Rain head height adjustment      | Yes    |
| Bar height adjustment from [mm]  | 825    |
| Bar height adjustment up to [mm] | 1210   |
| Deil                             |        |

| Bar height adjustment from [mm]     | 825                          |
|-------------------------------------|------------------------------|
| Bar height adjustment up to [mm]    | 1210                         |
| Rail                                |                              |
| Material                            | steel 304                    |
| Additional features                 | adjustable shower head angle |
| Shower overhead                     |                              |
| Shape                               | round                        |
| Material                            | steel 304                    |
| Thickness                           | 55                           |
| Diameter [mm]                       | 250                          |
| Anti-calc                           | Yes                          |
| Number of functions                 | 1                            |
| Stream type                         | rain                         |
| Quick response time for turning the |                              |
| water on and off                    | Yes                          |
| Hand shower                         |                              |
| Number of functions                 | 3                            |
| Anti-calc                           | Yes                          |
| Stream type                         | rain, mixed, hydromassage    |
| Hose                                |                              |
| Length [mm]                         | 1500                         |
| Braid type                          | not applicable               |
| Braid material                      | PVC                          |
| Anti-twist                          | 1                            |
| / II ICI CVVIOC                     | r                            |

| Mixer        |                   |
|--------------|-------------------|
| Mixer type   | mixer, two-handle |
| Check valves | Yes               |