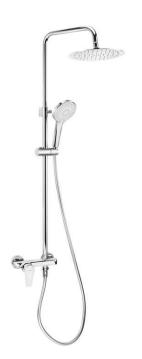

## AGAWA Shower column, with shower mixer

Product code: NAC\_01QG EAN: 5908212083758 Color: chrome Warranty [years]: 5

## Features:

- Steel bar
- Only the best materials, the quality of which has been confirmed by laboratory tests
- 3-function hand shower
- Asymmetrically located, adjustable bar
- Unique design
- Big hand shower
- Adjustable shower hand angle
- Rotational, mechanical function switch
- Steel shower head
- Dedicated cleaning agent, safe for cleaned surfaces
- Anti-calc system facilitating the removal of limescale deposits
- Adjustable rain shower height
- The mixer body is made of the highest quality brass