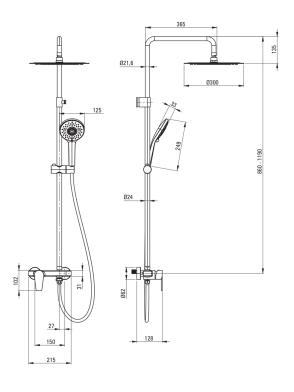

## Shower column

| Finish                              | chrome                    |
|-------------------------------------|---------------------------|
| Mixer                               | Yes                       |
| Rain head height adjustment         | Yes                       |
| Bar height adjustment from [mm]     | 860                       |
| Bar height adjustment up to [mm]    | 1190                      |
| Rail                                |                           |
| Material                            | steel 304                 |
| Additional features                 | adjustable shower head    |
|                                     | angle                     |
| Shower overhead                     |                           |
| Shape                               | round                     |
| Material                            | steel 304                 |
| Thickness                           | 55                        |
| Diameter [mm]                       | 300                       |
| Anti-calc                           | Yes                       |
| Number of functions                 | 1                         |
| Stream type                         | rain                      |
| Quick response time for turning the |                           |
| water on and off                    | Yes                       |
| Hand shower                         |                           |
| Number of functions                 | 3                         |
| Anti-calc                           | Yes                       |
| Stream type                         | rain, mixed, hydromassage |
| Hose                                |                           |
| Length [mm]                         | 1500                      |
| Braid type                          | not applicable            |
| Braid material                      | PVC                       |
| Anti-twist                          | 1                         |
| Function switch                     |                           |
| Switch type                         | ceramic mechanical        |
| Mixer                               |                           |
| Mixertype                           | mixer, single-handle      |
| Features:                           |                           |