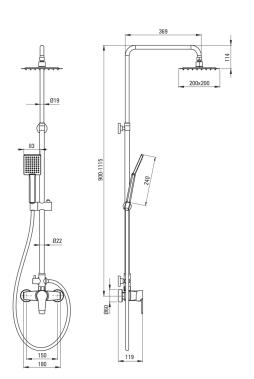

## Shower column, with shower mixer

**Product code:** NAC\_01PM **EAN:** 5908212083208

Color: chrome
Warranty [years]: 5

| Shower column                       |                        |
|-------------------------------------|------------------------|
| Finish                              | chrome                 |
| Mixer                               | Yes                    |
| Rain head height adjustment         | Yes                    |
| Bar height adjustment from [mm]     | 900                    |
| Bar height adjustment up to [mm]    | 1115                   |
| Rail                                |                        |
| Material                            | steel 304              |
| Additional features                 | adjustable shower head |
| / dalitoriac reactives              | angle                  |
|                                     | ong.c                  |
| Shower overhead                     |                        |
| Shape                               | square                 |
| Material                            | steel 304              |
| Width [mm]                          | 200                    |
| Length [mm]                         | 200                    |
| Thickness                           | 55                     |
| Anti-calc                           | Yes                    |
| Number of functions                 | 1                      |
| Stream type                         | rain                   |
| Quick response time for turning the | V                      |
| water on and off                    | Yes                    |
| Hand shower                         |                        |
| Number of functions                 | 1                      |
| Anti-calc                           | Yes                    |
| Stream type                         | rain                   |
| Hose                                |                        |
| Length [mm]                         | 1500                   |
| Braid type                          | double braided         |
| Braid material                      | stainless steel        |
| Di did Materiat                     | Stall itess steet      |
| Function switch                     |                        |
| Switch type                         | ceramic mechanical     |
| Mixer                               |                        |
| Mixer type                          | mixer, single-handle   |
| . 11/10: 1370                       |                        |