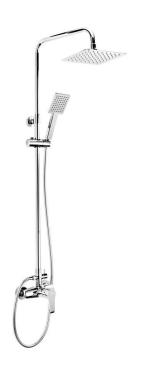

## Shower column, with shower mixer

**Product code:** NAC\_01PM **EAN:** 5908212083208

Color: chrome
Warranty [years]: 5

| Shower column                       |                        |
|-------------------------------------|------------------------|
| Finish                              | chrome                 |
| Mixer                               | Yes                    |
| Rain head height adjustment         | Yes                    |
| Bar height adjustment from [mm]     | 900                    |
| Bar height adjustment up to [mm]    | 1115                   |
| Rail                                |                        |
| Material                            | steel 304              |
| Additional features                 | adjustable shower head |
| / dalitoriac reactives              | angle                  |
|                                     | ong.c                  |
| Shower overhead                     |                        |
| Shape                               | square                 |
| Material                            | steel 304              |
| Width [mm]                          | 200                    |
| Length [mm]                         | 200                    |
| Thickness                           | 55                     |
| Anti-calc                           | Yes                    |
| Number of functions                 | 1                      |
| Stream type                         | rain                   |
| Quick response time for turning the | V                      |
| water on and off                    | Yes                    |
| Hand shower                         |                        |
| Number of functions                 | 1                      |
| Anti-calc                           | Yes                    |
| Stream type                         | rain                   |
| Hose                                |                        |
| Length [mm]                         | 1500                   |
| Braid type                          | double braided         |
| Braid material                      | stainless steel        |
| Di did Materiat                     | Stall itess steet      |
| Function switch                     |                        |
| Switch type                         | ceramic mechanical     |
| Mixer                               |                        |
| Mixer type                          | mixer, single-handle   |
| . 11/10: 1370                       |                        |

## Features:

- Steel bar
- Only the best materials, the quality of which has been confirmed by laboratory tests
- Anti-calc system facilitating the removal of limescale deposits
- Dedicated cleaning agent, safe for cleaned surfaces
- Adjustable rain shower height
- Adjustable shower hand angle
- The mixer body is made of the highest quality brass