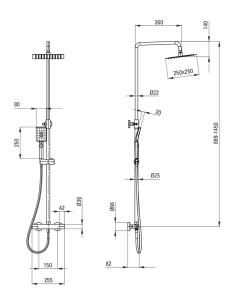

## Shower column, with shower mixer

**Product code:** NAC\_01LT **EAN:** 5908212068915

Color: chrome
Warranty [years]: 5

| Shower column                       |                        |
|-------------------------------------|------------------------|
| Finish                              | chrome                 |
| Mixer                               | Yes                    |
| Rain head height adjustment         | Yes                    |
| Bar height adjustment from [mm]     | 889                    |
| Bar height adjustment up to [mm]    | 1450                   |
| Rail                                |                        |
| Material                            | brass                  |
|                                     |                        |
| Additional features                 | adjustable shower head |
|                                     | angle                  |
| Shower overhead                     |                        |
| Shape                               | square                 |
| Material                            | steel 304              |
| Width [mm]                          | 250                    |
| Length [mm]                         | 250                    |
| Thickness                           | 55                     |
| Anti-calc                           | Yes                    |
| Number of functions                 | 1                      |
| Stream type                         | rain                   |
| Quick response time for turning the |                        |

| Hose           |                |
|----------------|----------------|
| Length [mm]    | 1500           |
| Braid type     | not applicable |
| Braid material | PVC            |
| Anti-twist     | 1              |

Yes

| Mixer        |                          |
|--------------|--------------------------|
| Mixer type   | thermostatic, two-handle |
| Check valves | Yes                      |