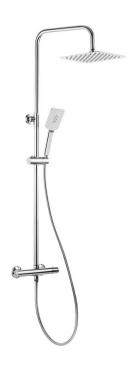

## Shower column, with shower mixer

**Product code:** NAC\_01LT **EAN:** 5908212068915

Color: chrome
Warranty [years]: 5

| Shower column                       |                        |
|-------------------------------------|------------------------|
| Finish                              | chrome                 |
| Mixer                               | Yes                    |
| Rain head height adjustment         | Yes                    |
| Bar height adjustment from [mm]     | 889                    |
| Bar height adjustment up to [mm]    | 1450                   |
| Rail                                |                        |
| Material                            | brass                  |
|                                     |                        |
| Additional features                 | adjustable shower head |
|                                     | angle                  |
| Shower overhead                     |                        |
| Shape                               | square                 |
| Material                            | steel 304              |
| Width [mm]                          | 250                    |
| Length [mm]                         | 250                    |
| Thickness                           | 55                     |
| Anti-calc                           | Yes                    |
| Number of functions                 | 1                      |
| Stream type                         | rain                   |
| Quick response time for turning the |                        |

## Features:

water on and off

- Steel bar
- Only the best materials, the quality of which has been confirmed by laboratory tests
- The mixer is equipped with non-return valves so that the mixed water does not flow back into the installation
- Dedicated cleaning agent, safe for cleaned surfaces
- Adjustable rain shower height