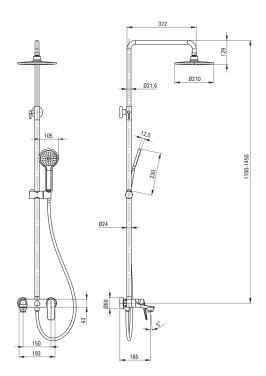

## Shower column, with bathtub mixer

**Product code:** NAC\_01JM **EAN:** 5908212042960

Color: chrome Warranty [years]: 5

| Shower column                    |                            |
|----------------------------------|----------------------------|
| Finish                           | chrome                     |
| Mixer                            | Yes                        |
| Rain head height adjustment      | Yes                        |
| Bar height adjustment from [mm]  | 1100                       |
| Bar height adjustment up to [mm] | 1450                       |
| Rail                             |                            |
| Material                         | steel 304                  |
| Additional features              | adjustable shower head     |
| Additionat reacties              | angle                      |
|                                  | arigle                     |
| Shower overhead                  |                            |
| Shape                            | round                      |
| Material                         | ABS, brass                 |
| Diameter [mm]                    | 210                        |
| Anti-calc                        | Yes                        |
| Number of functions              | 1                          |
| Stream type                      | rain                       |
| Hand shower                      |                            |
| Number of functions              | 1                          |
| Stream type                      | rain                       |
| Start_stop                       | Yes                        |
| Hose                             |                            |
| Length [mm]                      | 1500                       |
| Braid type                       | extensible, double braided |
| Braid material                   | stainless steel            |
| Anti-twist                       | 1                          |
| Spout                            |                            |
| Spout Spout trues                | still                      |
| Spout type                       | Yes                        |
| Aerator                          | res                        |
| Function switch                  |                            |
| Switch type                      | ceramic mechanical         |
| Mixer                            |                            |
| Mixer type                       | mixer, single-handle       |
| i ii/ci cgpc                     | minor, on igita manata     |