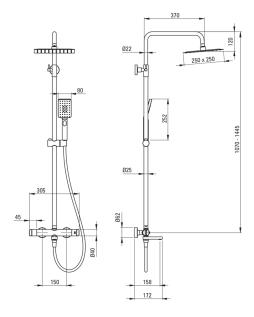

## Shower column chrome Finish Yes Mixer Yes Rain head height adjustment 1070 Bar height adjustment from [mm]

| Bar height adjustment up to [mm]    | 1445                     |
|-------------------------------------|--------------------------|
| Rail                                |                          |
| Material                            | steel 304                |
| Shower overhead                     |                          |
| Shape                               | square                   |
| Material                            | steel 304                |
| Width [mm]                          | 250                      |
| Length [mm]                         | 250                      |
| Thickness                           | 55                       |
| Anti-calc                           | Yes                      |
| Number of functions                 | 1                        |
| Stream type                         | rain                     |
| Quick response time for turning the |                          |
| water on and off                    | Yes                      |
| Hand shower                         |                          |
| Number of functions                 | 3                        |
| Anti-calc                           | Yes                      |
| Stream type                         | rain, mist, mixed        |
| Stream type                         |                          |
| Hose                                |                          |
| Length [mm]                         | 1500                     |
| Braid type                          | not applicable           |
| Braid material                      | PVC                      |
| Anti-twist                          | 1                        |
| Spout                               |                          |
| Spout type                          | foldable                 |
| Aerator                             | Yes                      |
|                                     |                          |
| Function switch                     |                          |
| Switch type                         | ceramic mechanical       |
| Mixer                               |                          |
| Mixer type                          | two-handle, thermostatic |
| Check valves                        | Yes                      |