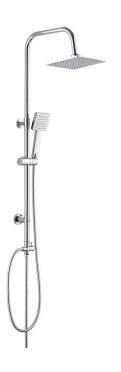

## FLOKS Shower column, 1-function

**Product code:** NAC\_01FK **EAN:** 5908212039434

Color: chrome
Warranty [years]: 5

| Shower column                    |                              |
|----------------------------------|------------------------------|
| Finish                           | chrome                       |
| Rain head height adjustment      | Yes                          |
| Bar height adjustment from [mm]  | 800                          |
| Bar height adjustment up to [mm] | 1250                         |
| Rail                             |                              |
| Adjustable spacing               | Yes                          |
| Material                         | stainless steel              |
| Additional features              | adjustable shower head angle |
| Shower overhead                  |                              |
| Shape                            | square                       |
| Material                         | ABS                          |
| Width [mm]                       | 200                          |
| Length [mm]                      | 200                          |
| Anti-calc                        | Yes                          |
| Number of functions              | 1                            |
| Stream type                      | rain                         |
| Hand shower                      |                              |
| Number of functions              | 1                            |
| Anti-calc                        | Yes                          |
| Stream type                      | rain                         |
| Hose                             |                              |
| Length [mm]                      | 1500                         |
| Braid type                       | single-braided               |
| Braid material                   | stainless steel              |
| Di dia Materiat                  | 3(3) 1(3) 3(6)               |
| Function switch                  |                              |
| Switch type                      | ceramic mechanical           |

## Features:

- Steel bar
- Only the best materials, the quality of which has been confirmed by laboratory tests
- Anti-calc system facilitating the removal of limescale deposits
- Adjustable spacing of the fasteners, for easy bar installation on existing holes
- Adjustable rain shower height
- Dedicated cleaning agent, safe for cleaned surfaces