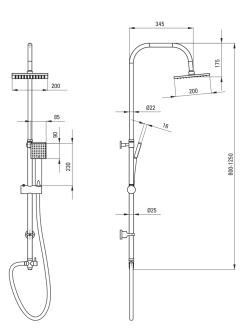

## FLOKS Shower column, 1-function

**Product code:** NAC\_01FK **EAN:** 5908212039434

Color: chrome
Warranty [years]: 5

| Shower column                    |                              |
|----------------------------------|------------------------------|
| Finish                           | chrome                       |
| Rain head height adjustment      | Yes                          |
| Bar height adjustment from [mm]  | 800                          |
| Bar height adjustment up to [mm] | 1250                         |
| Rail                             |                              |
| Adjustable spacing               | Yes                          |
| Material                         | stainless steel              |
| Additional features              | adjustable shower head angle |
| Shower overhead                  |                              |
| Shape                            | square                       |
| Material                         | ABS                          |
| Width [mm]                       | 200                          |
| Length [mm]                      | 200                          |
| Anti-calc                        | Yes                          |
| Number of functions              | 1                            |
| Stream type                      | rain                         |
| Hand shower                      |                              |
| Number of functions              | 1                            |
| Anti-calc                        | Yes                          |
| Stream type                      | rain                         |
| Hose                             |                              |
| Length [mm]                      | 1500                         |
| Braid type                       | single-braided               |
| Braid material                   | stainless steel              |
| Di dia Materiat                  | 3(3) 1(3) 3(6)               |
| Function switch                  |                              |
| Switch type                      | ceramic mechanical           |

## Features:

- Steel bar
- Only the best materials, the quality of which has been confirmed by laboratory tests
- Anti-calc system facilitating the removal of limescale deposits
- Adjustable spacing of the fasteners, for easy bar installation on existing holes
- Adjustable rain shower height
- Dedicated cleaning agent, safe for cleaned surfaces