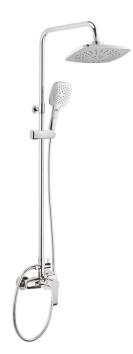

## CORIO Shower column, with shower mixer

Product code: NAC\_01EM EAN: 5908212053409 Color: chrome Warranty [years]: 5

## Steel bar

- Only the best materials, the quality of which has been confirmed by laboratory tests
- Anti-calc system facilitating the removal of limescale deposits
- Dedicated cleaning agent, safe for cleaned surfaces
- Adjustable rain shower height
- The mixer body is made of the highest quality brass