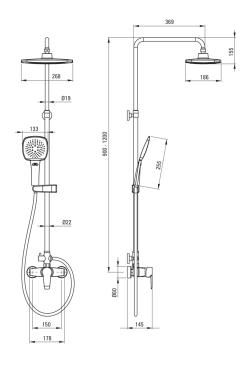

## Shower column

|                                  | ah sa sa a                |
|----------------------------------|---------------------------|
| Finish                           | chrome                    |
| Mixer                            | Yes                       |
| Rain head height adjustment      | Yes                       |
| Bar height adjustment from [mm]  | 900                       |
| Bar height adjustment up to [mm] | 1200                      |
| Rail                             |                           |
| Material                         | steel 304                 |
| Additional features              | adjustable shower head    |
|                                  | angle                     |
| Shower overhead                  |                           |
| Shape                            | rectangular               |
| Material                         | ABS                       |
| Width [mm]                       | 268                       |
| Length [mm]                      | 186                       |
| Thickness                        | 14                        |
| Anti-calc                        | Yes                       |
| Number of functions              | 2                         |
| Stream type                      | rain, hydromassage        |
|                                  |                           |
| Hand shower                      | 3                         |
| Number of functions Anti-calc    | Yes                       |
|                                  | rain, hydromassage, mixed |
| Stream type                      | Tain, ngu omassage, mixeu |
| Hose                             |                           |
| Length [mm]                      | 1500                      |
| Braid type                       | double braided            |
| Braid material                   | stainless steel           |
| Function switch                  |                           |
| Switch type                      | ceramic mechanical        |
|                                  |                           |
| Міхег                            |                           |
| Mixer type                       | mixer                     |