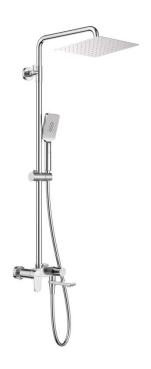

## ALPINIA Shower column, with bathtub mixer

**Product code:** NAC\_01AM **EAN:** 5908212058923

Color: chrome
Warranty [years]: 5

| Shower column                       |                        |
|-------------------------------------|------------------------|
| Finish                              | chrome                 |
| Mixer                               | Yes                    |
| Rain head height adjustment         | Yes                    |
| Bar height adjustment from [mm]     | 1280                   |
| Bar height adjustment up to [mm]    | 1635                   |
| bar neight adjasament ap to [mm]    | 1000                   |
| Rail                                |                        |
| Material                            | steel 304              |
| Additional features                 | adjustable shower head |
|                                     | angle                  |
| Shower overhead                     |                        |
| Shape                               | square                 |
| Material                            | steel 304              |
| Width [mm]                          | 250                    |
| Length [mm]                         | 250                    |
| Thickness                           | 55                     |
| Anti-calc                           | Yes                    |
| Number of functions                 | 1                      |
|                                     | rain                   |
| Stream type                         | IdiiI                  |
| Quick response time for turning the | Yes                    |
| water on and off                    | res                    |
| Hand shower                         |                        |
| Number of functions                 | 3                      |
| Anti-calc                           | Yes                    |
| Stream type                         | rain, mist, mixed      |
|                                     |                        |
| Hose                                | 1500                   |
| Length [mm]                         | 1500                   |
| Braid type                          | not applicable         |
| Braid material                      | PVC                    |
| Anti-twist                          | 1                      |
| Spout                               |                        |
| Spout type                          | foldable               |
| Range of shower/ bath spout [mm]    | 184                    |
| Aerator                             | Yes                    |
|                                     |                        |
| Function switch                     |                        |
| Switch type                         | ceramic mechanical     |
| Mixer                               |                        |
| Mixer type                          | mixer, single-handle   |
| i-livel rabe                        | mixer, single Handle   |