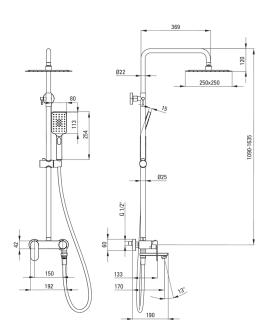

## ALPINIA Shower column, with bathtub mixer

**Product code:** NAC\_01AM **EAN:** 5908212058923

Color: chrome
Warranty [years]: 5

| Shower column                       |                        |
|-------------------------------------|------------------------|
| Finish                              | chrome                 |
| Mixer                               | Yes                    |
| Rain head height adjustment         | Yes                    |
| Bar height adjustment from [mm]     | 1280                   |
| Bar height adjustment up to [mm]    | 1635                   |
| bar neight adjasament ap to [mm]    | 1000                   |
| Rail                                |                        |
| Material                            | steel 304              |
| Additional features                 | adjustable shower head |
|                                     | angle                  |
| Shower overhead                     |                        |
| Shape                               | square                 |
| Material                            | steel 304              |
| Width [mm]                          | 250                    |
| Length [mm]                         | 250                    |
| Thickness                           | 55                     |
| Anti-calc                           | Yes                    |
| Number of functions                 | 1                      |
|                                     | rain                   |
| Stream type                         | IdiiI                  |
| Quick response time for turning the | Yes                    |
| water on and off                    | res                    |
| Hand shower                         |                        |
| Number of functions                 | 3                      |
| Anti-calc                           | Yes                    |
| Stream type                         | rain, mist, mixed      |
|                                     |                        |
| Hose                                | 1500                   |
| Length [mm]                         | 1500                   |
| Braid type                          | not applicable         |
| Braid material                      | PVC                    |
| Anti-twist                          | 1                      |
| Spout                               |                        |
| Spout type                          | foldable               |
| Range of shower/ bath spout [mm]    | 184                    |
| Aerator                             | Yes                    |
|                                     |                        |
| Function switch                     |                        |
| Switch type                         | ceramic mechanical     |
| Mixer                               |                        |
| Mixer type                          | mixer, single-handle   |
| i-livel rabe                        | mixer, single Handle   |