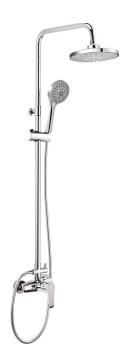

## Shower column, with shower mixer

**Product code:** NAC\_019M **EAN:** 5908212031742

Color: chrome Warranty [years]: 5

| Shower column                    |                               |
|----------------------------------|-------------------------------|
| Finish                           | chrome                        |
| Mixer                            | Yes                           |
| Rain head height adjustment      | Yes                           |
| Bar height adjustment from [mm]  | 900                           |
| Bar height adjustment up to [mm] | 1200                          |
| Rail                             |                               |
| Material                         | steel 304                     |
| Additional features              | adjustable shower head        |
| Additionatreatures               | angle                         |
|                                  | ong.c                         |
| Shower overhead                  |                               |
| Shape                            | round                         |
| Material                         | ABS                           |
| Thickness                        | 80                            |
| Diameter [mm]                    | 200                           |
| Anti-calc                        | Yes                           |
| Number of functions              | 2                             |
| Stream type                      | rain, hydromassage            |
| Hand shower                      |                               |
| Number of functions              | 5                             |
| Anti-calc                        | Yes                           |
| Stream type                      | rain, hydromassage, soft, 2 x |
|                                  | mixed                         |
| Hose                             |                               |
| Length [mm]                      | 1500                          |
| Braid type                       | double braided                |
| Braid material                   | stainless steel               |
| Function switch                  |                               |
|                                  | ceramic mechanical            |
| Switch type                      | cerannic mechanicat           |
| Mixer                            |                               |
| Mixer type                       | mixer, single-handle          |

## Features:

- Steel bar
- Only the best materials, the quality of which has been confirmed by laboratory tests
- The hand shower with Anti-calc system facilitates the removal of limescale
- Dedicated cleaning agent, safe for cleaned surfaces
- Adjustable rain shower height
- The mixer body is made of the highest quality brass