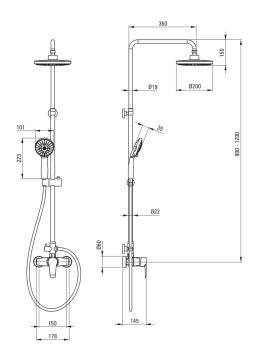

## Shower column, with shower mixer

**Product code:** NAC\_019M **EAN:** 5908212031742

Color: chrome Warranty [years]: 5

| Shower column                    |                               |
|----------------------------------|-------------------------------|
| Finish                           | chrome                        |
| Mixer                            | Yes                           |
| Rain head height adjustment      | Yes                           |
| Bar height adjustment from [mm]  | 900                           |
| Bar height adjustment up to [mm] | 1200                          |
| Rail                             |                               |
| Material                         | steel 304                     |
| Additional features              | adjustable shower head        |
| Additionatreatures               | angle                         |
|                                  | ong.c                         |
| Shower overhead                  |                               |
| Shape                            | round                         |
| Material                         | ABS                           |
| Thickness                        | 80                            |
| Diameter [mm]                    | 200                           |
| Anti-calc                        | Yes                           |
| Number of functions              | 2                             |
| Stream type                      | rain, hydromassage            |
| Hand shower                      |                               |
| Number of functions              | 5                             |
| Anti-calc                        | Yes                           |
| Stream type                      | rain, hydromassage, soft, 2 x |
|                                  | mixed                         |
| Hose                             |                               |
| Length [mm]                      | 1500                          |
| Braid type                       | double braided                |
| Braid material                   | stainless steel               |
| Function switch                  |                               |
|                                  | ceramic mechanical            |
| Switch type                      | cerannic mechanicat           |
| Mixer                            |                               |
| Mixer type                       | mixer, single-handle          |