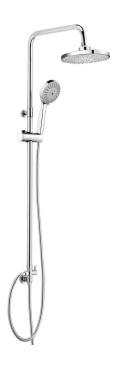

## Shower column, 3-function

**Product code:** NAC\_019K **EAN:** 5908212027035

Color: chrome
Warranty [years]: 5

| Shower column                    |                                 |
|----------------------------------|---------------------------------|
| Finish                           | chrome, grey                    |
| Rain head height adjustment      | Yes                             |
| Bar height adjustment from [mm]  | 875                             |
| Bar height adjustment up to [mm] | 1190                            |
| Rail                             |                                 |
| Material                         | steel 304                       |
| Additional features              | adjustable shower head<br>angle |
| Shower overhead                  |                                 |
| Shape                            | round                           |
| Material                         | ABS                             |
| Thickness                        | 80                              |
| Diameter [mm]                    | 200                             |
| Anti-calc                        | Yes                             |
| Number of functions              | 2                               |
| Stream type                      | rain, hydromassage              |
| Hand shower                      |                                 |
| Number of functions              | 3                               |
| Anti-calc                        | Yes                             |
| Stream type                      | rain, hydromassage, mixed       |
| Hose                             |                                 |
| Length [mm]                      | 1500                            |
| Braid type                       | double braided                  |
| Braid material                   | stainless steel                 |
|                                  |                                 |