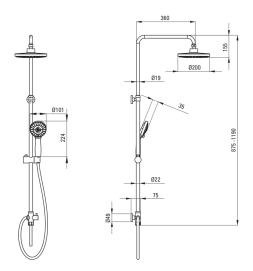

## Shower column, 3-function

**Product code:** NAC\_019K **EAN:** 5908212027035

Color: chrome
Warranty [years]: 5

| Shower column                    |                                 |
|----------------------------------|---------------------------------|
| Finish                           | chrome, grey                    |
| Rain head height adjustment      | Yes                             |
| Bar height adjustment from [mm]  | 875                             |
| Bar height adjustment up to [mm] | 1190                            |
| Rail                             |                                 |
| Material                         | steel 304                       |
| Additional features              | adjustable shower head<br>angle |
| Shower overhead                  |                                 |
| Shape                            | round                           |
| Material                         | ABS                             |
| Thickness                        | 80                              |
| Diameter [mm]                    | 200                             |
| Anti-calc                        | Yes                             |
| Number of functions              | 2                               |
| Stream type                      | rain, hydromassage              |
| Hand shower                      |                                 |
| Number of functions              | 3                               |
| Anti-calc                        | Yes                             |
| Stream type                      | rain, hydromassage, mixed       |
| Hose                             |                                 |
| Length [mm]                      | 1500                            |
| Braid type                       | double braided                  |
| Braid material                   | stainless steel                 |
|                                  |                                 |