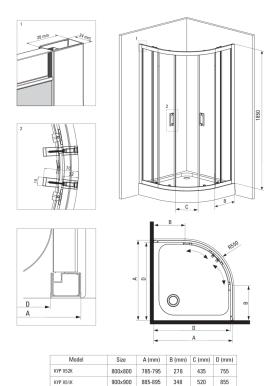

## Shower cabin, half round

**Product code:** KYP\_N52K **EAN:** 5908212090329

Color: nero

Warranty [years]: 2

## Showe cabin

| Shape                | half round  |
|----------------------|-------------|
| Width [mm]           | 800         |
| Length [mm]          | 800         |
| Height [mm]          | 1850        |
| Glass thickness [mm] | 5           |
| Glass finish         | transparent |