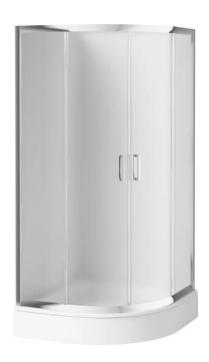

## FUNKIA Shower cabin, half round

**Product code**: KYP\_652K **EAN**: 5908212066362

Color: chrome Warranty [years]: 2

## Showe cabin

| Shape                | half round |
|----------------------|------------|
| Width [mm]           | 800        |
| Length [mm]          | 800        |
| Height [mm]          | 1850       |
| Glass thickness [mm] | 5          |
| Glass finish         | frosted    |