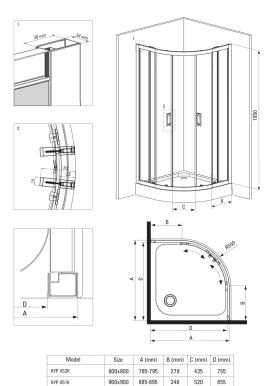

## Showe cabin

| Shape                | half round |
|----------------------|------------|
| Width [mm]           | 800        |
| Length [mm]          | 800        |
| Height [mm]          | 1850       |
| Glass thickness [mm] | 5          |
| Glass finish         | frosted    |