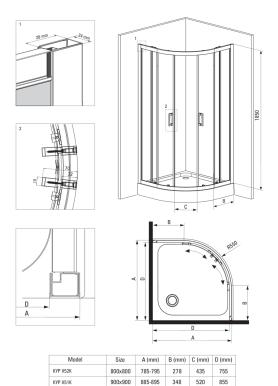

## FUNKIA Shower cabin, half round

**Product code:** KYP\_452K **EAN:** 5908212066683

Color: chrome
Warranty [years]: 2

## Showe cabin

| half round |
|------------|
| 800        |
| 800        |
| 1850       |
| 5          |
| graphite   |
|            |