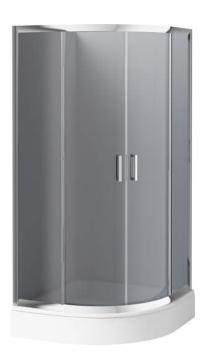

## FUNKIA Shower cabin, half round

**Product code:** KYP\_452K **EAN:** 5908212066683

Color: chrome
Warranty [years]: 2

## Showe cabin

| half round |
|------------|
| 800        |
| 800        |
| 1850       |
| 5          |
| graphite   |
|            |